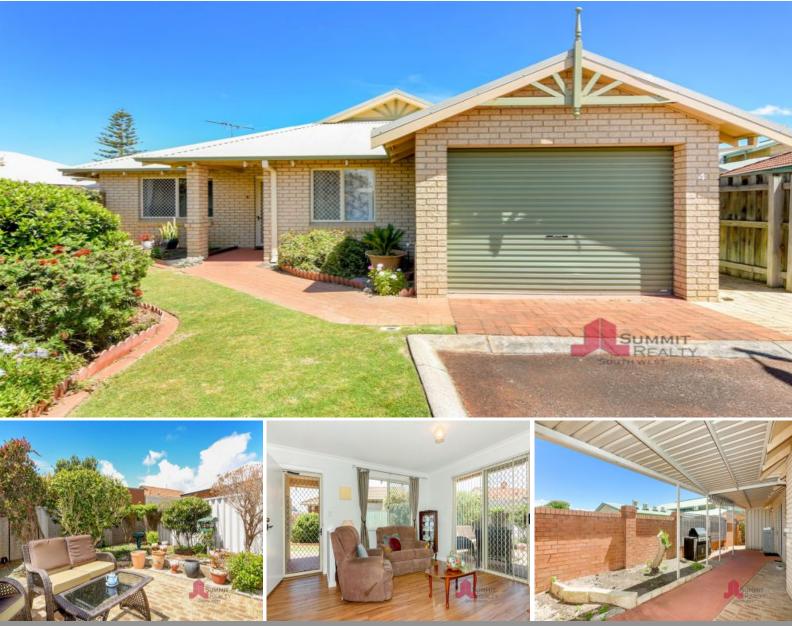

## 4/10 Mardo Avenue Australind, WA

## Over 55's Unit in a great location!

Fantastic location in a complex with a lovely community feel. Approximately 500 m from the growing Australind Shopping Centre, close to the Doctors and Senior Citizens Club. Including many more great features.

## FEATURES INCLUDE:

- 2 bedrooms plus a 3rd bedroom or study.
- Open plan living
- Split system air conditioner.
- Gas bayonet point will keep the temperature inside just right.
- Small storage shed
- Lawn mowing included
- Security doors & dead locks
- Patio area