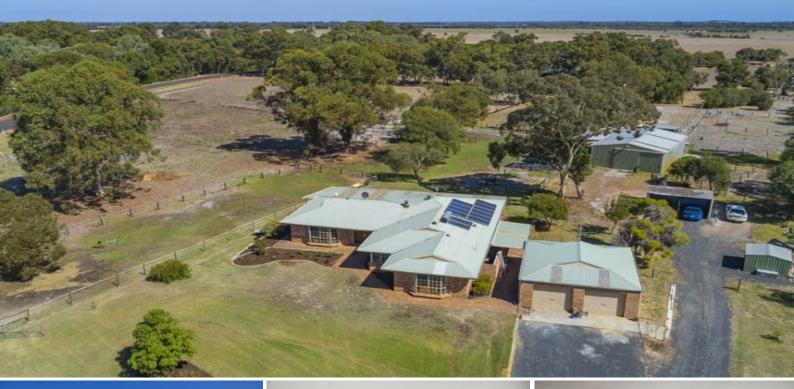

## 118 Hayclif Avenue North Boyanup, WA

## THE COMPLETE HORSE PROPERTY

This large brick & Colourbond home will suit a large family needing that extra space. It is a fantastic horse property with all the required benefits. The property is well located in Roseclif Park Estate, North Boyanup less than 15 minutes from the Bunbury CBD, schools, sporting venues and more.

Features include:

- 5 bedrooms with Built in robes, 2 excellent bathrooms
- Formal lounge dining overlooking property and o/d patio area
- Huge open plan extra large kitchen, family dining and new floating timber flooring
- Electric cooking, s/s dishwasher, log fire and R/C air conditioner
- Huge laundry and all home interior has been repainted