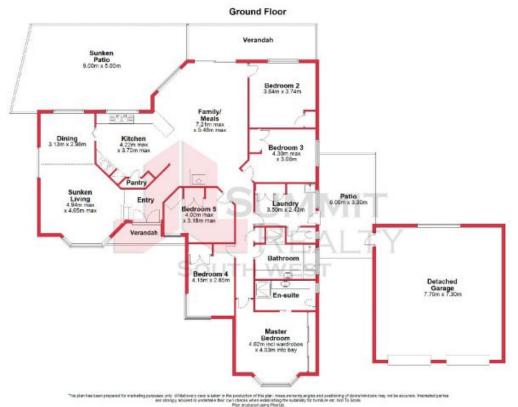

Features include:

- 5 bedrooms with Built in robes, 2 excellent bathrooms
- Formal lounge dining overlooking property and o/d patio area
- Huge open plan extra large kitchen, family dining and new floating timber flooring
- Electric cooking, s/s dishwasher, log fire and R/C air conditioner
- Huge laundry and all home interior has been repainted