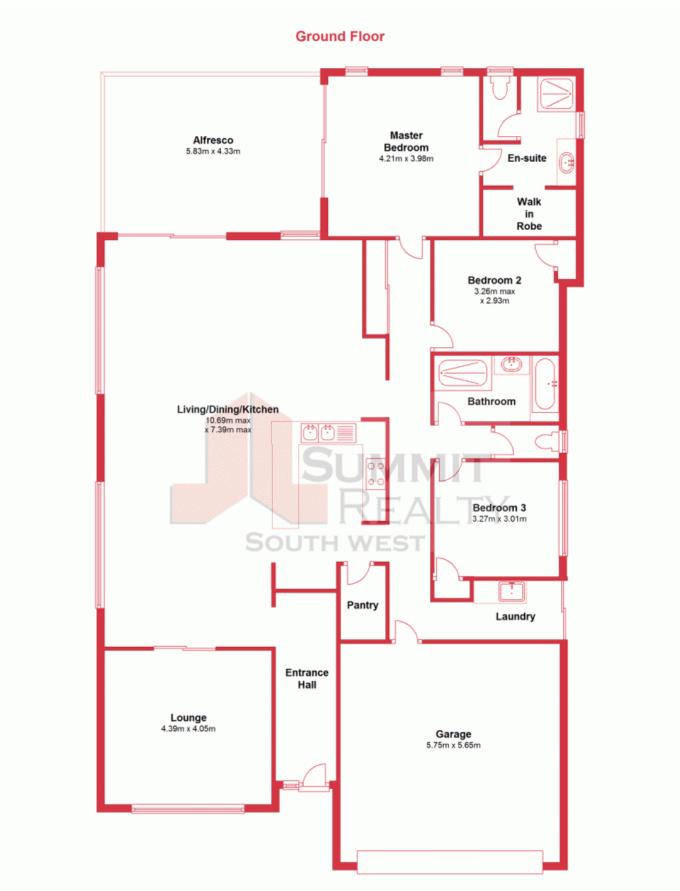

## Family Living In Kingston

This immaculate property is situated on a 544m2 block and provides a relaxing modern home to call your own. Built in 2007 this property has a spacious open plan kitchen, dining and lounge with a large glass sliding door allowing access to the alfresco area and ample natural light throughout.

**Lorraine Grassie** 

Adrian Triplett 0419 971 888

For more details please visit : https://www.summitbunbury.com.au/4850765

This plan has been prepared for marketing purposes only. Whilst every care is taken in the production of this plan, measurements, angles and positioning of doors/windows may not be accurate. Interested parties are strongly advised to undertake their own checks when establishing the suitability for the strongly advised to undertake their own checks when establishing the suitability for the strongly advised to undertake their own checks when establishing the suitability for the strongly advised to undertake their own checks when establishing the suitability for the strongly advised to undertake their own checks when establishing the suitability for the strongly advised to undertake their own checks when establishing the suitability for the strongly advised to undertake their own checks when establishing the suitability for the strongly advised to undertake their own checks when establishing the suitability for the strongly advised to undertake their own checks when establishing the suitability for the strongly advised to undertake their own checks when establishing the suitability for the strongly advised to undertake their own checks when establishing the suitability for the strongly advised to undertake their own checks when establishing the suitability for the strongly advised to undertake their own checks when establishing the suitability for the strongly advised to undertake the strongly advised to the strongly advised to the strongly advised to undertake the strongly advised to the strongl