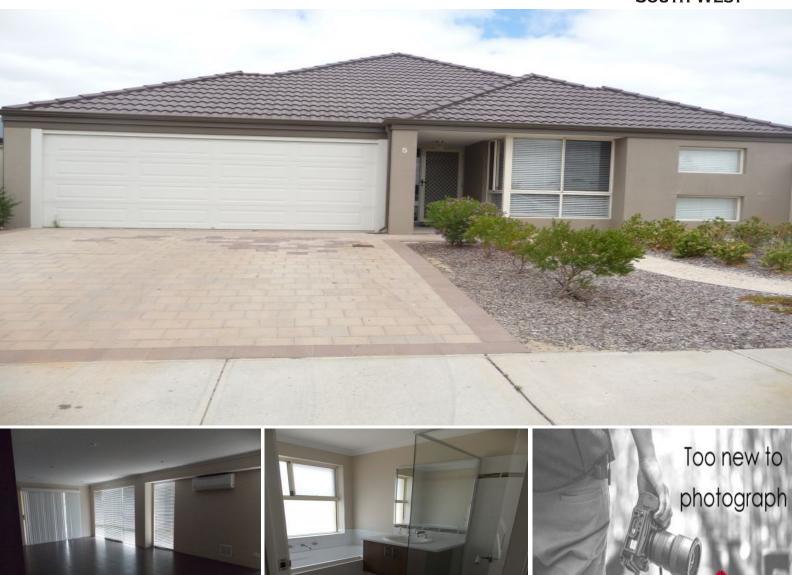

## 5 Aqulia Drive Australind, WA

## \* PENDING APPLICATION \*

Property features; ensuite bathroom with large shower, main bathroom with separate bath & shower, activity/study area between minor bedrooms, open plan living area with reverse cycle air-con, kitchen with stainless oven & cooktop, separate theatre room with french doors, spacious rear yard with garden shed, carport with double auto roller door, family pet considered upon application approx 350m to local Treendale Primary School & approx 550m to Treendale Shopping Centre.