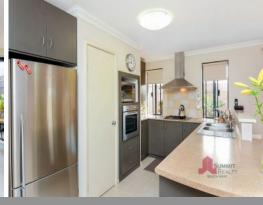

Featuring a modern kitchen with large pantry and an open plan kitchen, dining and lounge, this home is perfect for those looking to downsize and simplify life. Enjoy the ducted evaporative air conditioner and wood fireplace, creating comfort all year round.