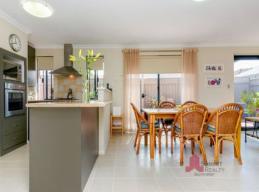

Featuring a modern kitchen with large pantry and an open plan kitchen, dining and lounge, this home is perfect for those looking to downsize and simplify life. Enjoy the ducted evaporative air conditioner and wood fireplace, creating comfort all year round.