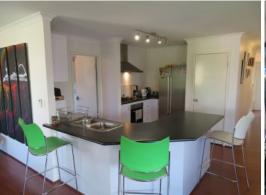

## **FEATURES INCLUDE:**

- Study, Lounge & Dinning area
- Master bedroom with walk in robe and ensuite
- Good sized bedrooms with walk in robes
- Pool with service included
- Spa!! Perfect for the upcoming cooler months
- Medium sized garden shed
- 3 x Alfresco areas
- Split system air conditioner
- Side access