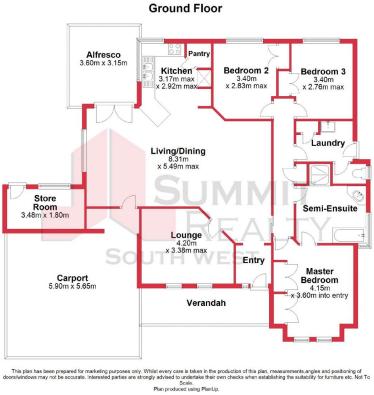

## LOVE AT FIRST SIGHT

Set amongst easy care gardens, this delightful home holds many sweet surprises.

Located in a small cul de sac where the peace is punctuated only by the school bell and sometimes distant sounds of children at play, this property is surrounded by quality homes.

It offers a great solution for a broad range of buyers. Whether you are first home buyer, a couple or retirees wanting to downsize you will enjoy the sense of generous living space offered here. There is no need to feel hemmed in either inside or outside.

Classically designed with a nod to federation styling this home makes an attractive statement.

ULTIMATE CHECKLIST

For more details please visit : https://www.summitbunbury.com.au/4851262

| 000 |
|-----|
|     |