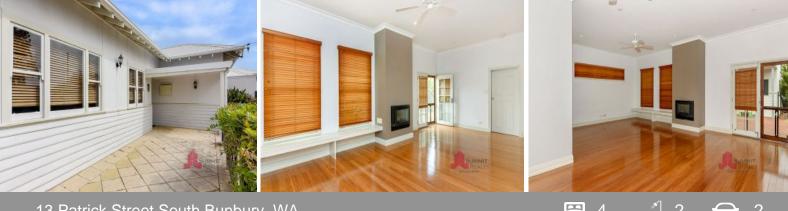

## CHARACTER AND CHARM WITH MODERN STYLE

Property features include:

Master bedroom with massive walk in robe, ceiling fan and semi ensuite with a private WC

3 minor bedrooms all have ceiling fans

Main bathroom/laundry features large shower and huge floor to ceiling storage cupboard with separate WC

Kitchen has a freestanding Emilia oven and cooktop, dishwasher, feature white tile splashback, plenty of power points, sensor light to pantry and space for a double fridge

Outdoor timber decked area overlooks the gardens, well-established yucca's and trees

Retained heritage features

For more details please visit : https://www.summitbunbury.com.au/4852179

| Price: | \$429000 |
|--------|----------|
|        |          |

Council Rates: \$1,937.00/year (approx) Water Rates: