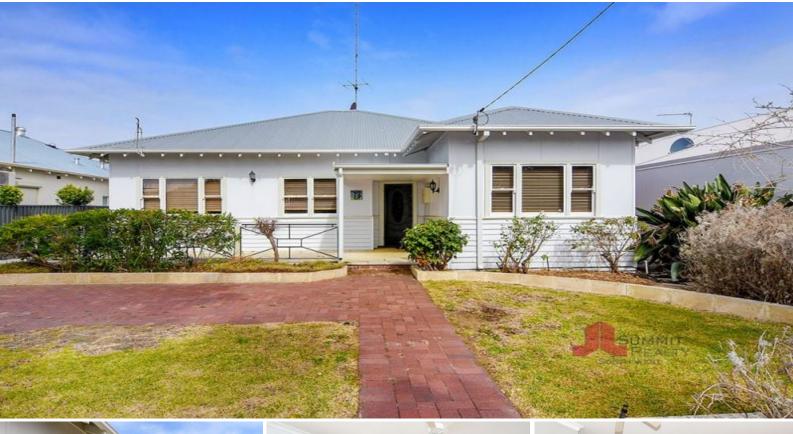

## 13 Patrick Street South Bunbury, WA

## CHARACTER AND CHARM WITH MODERN STYLE

Property features include:

Master bedroom with massive walk in robe, ceiling fan and semi ensuite with a private WC

3 minor bedrooms all have ceiling fans

Main bathroom/laundry features large shower and huge floor to ceiling storage cupboard with separate WC

Retained heritage features

For more details please visit : https://www.summitbunbury.com.au/4852179

| Price: | \$429000 |
|--------|----------|
|        |          |

Council Rates: \$1,937.00/year (approx) Water Rates: