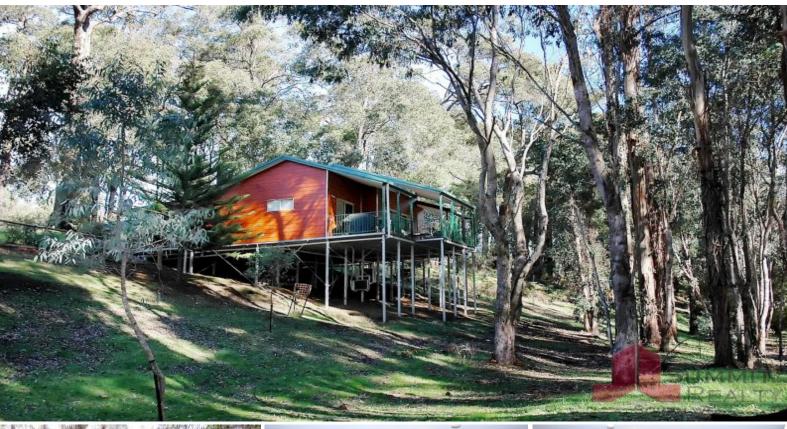

## **HOLIDAY HOME PLUS!!**

Here is a rare opportunity to purchase this two bedroom short stay accommodation cottage.

Located in Fern Gully Retreat surrounded by tree tops and an abundance of wildlife is Koala Cottage. The beautifully manicured 6 acres of common property provides a relaxing and magical get away as well as plenty of bush walks and the iconic Blackwood river only metre's away.

The huge verandah is the perfect place to truly enjoy the stunning views and peace and quiet with the added bonus of a three person spa!

**Lorraine Grassie** 

For more details please visit : https://www.summitbunbury.com.au/4858351