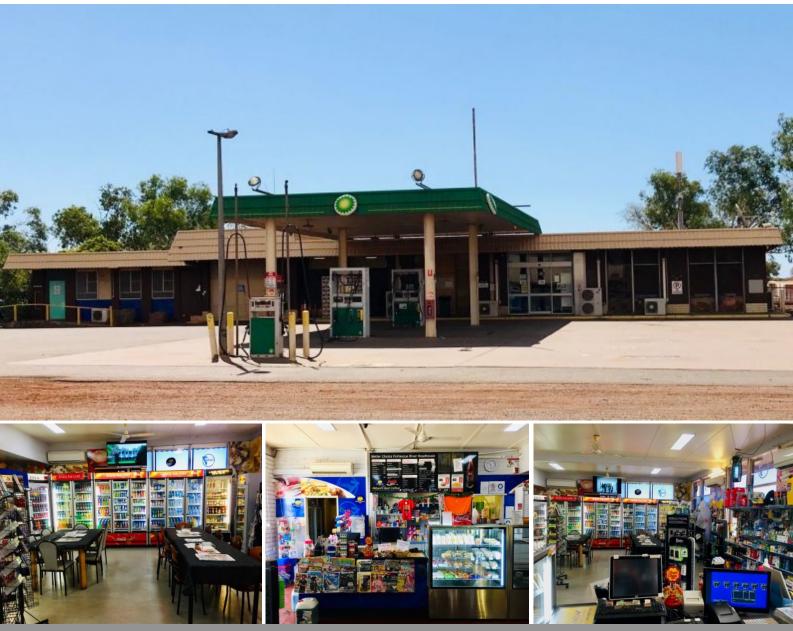

## 938 Mile Peg Road Mardie, WA

## The Fortescue River Road House - For Sale Leasehold

Motivated sellers have reduced price to \$175,000 + stock.

The Fortescue River Road House is being offered for sale leasehold, the total lease with option has approximately 15 years to run with a reasonable rent being charged.

Sales per week including fuel, food, confectionary and caravan park accommodation have been consistent over many years for this enterprise.

Full details are available from exclusive agent Peter Loughton at Summit Realty South West. Contact today!