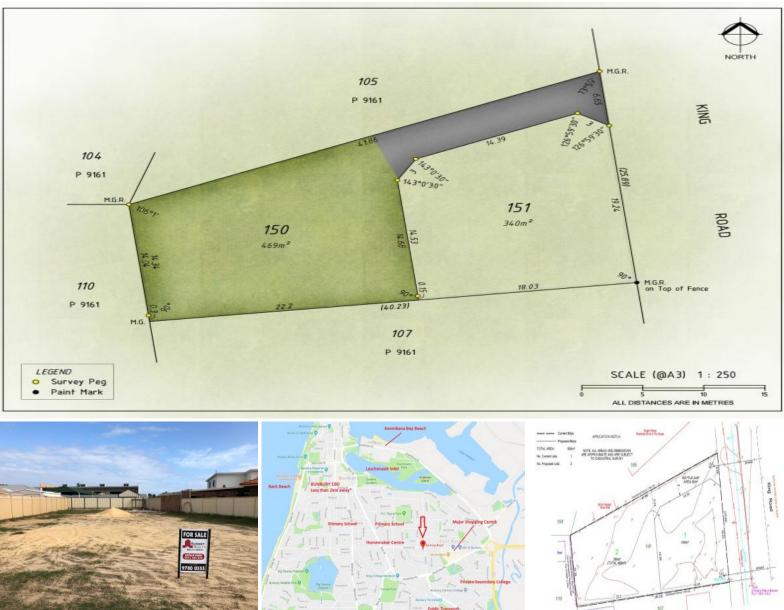

## 68B King Road East Bunbury, WA

## BLUE CHIP LAND ? EAST BUNBURY

Full fenced, flat and ready to build.

Generous square lots with no common property, which will comfortably accommodate most house designs.

Quality infill land in East Bunbury is hard to find! Close to all amenities including the Leschenault Inlet, Koombana Beach, major shopping centres, medical, educational and recreational facilities with direct access to public transport, LESS than 2km to Bunbury CBD as the bird flies.