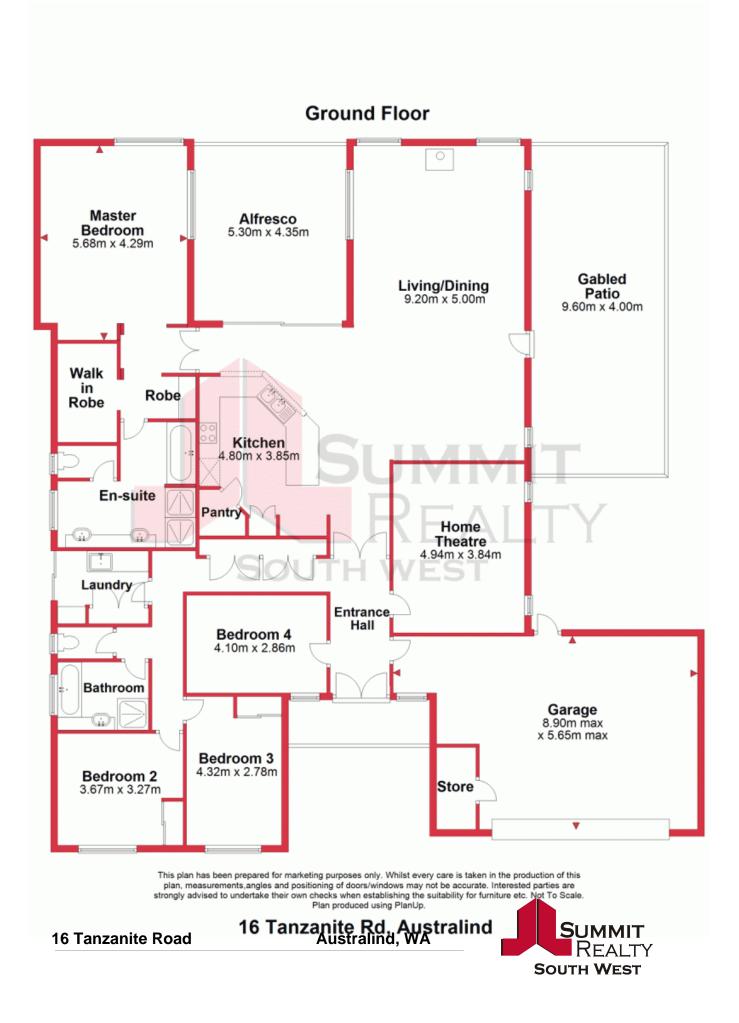

## Family living at it's best

This spacious home in Treendale Estate boasts family living at every turn. With 4 bedrooms, 2 bathrooms, a theatre room and more storage then one could dream of, this ideal home will tick all the boxes.

Featuring a large modern kitchen with stainless steel appliances and loads of bench and cupboard space, an open plan living and dining area and dedicated home theatre room with projector and surround sound system, there is plenty of space for everyone.