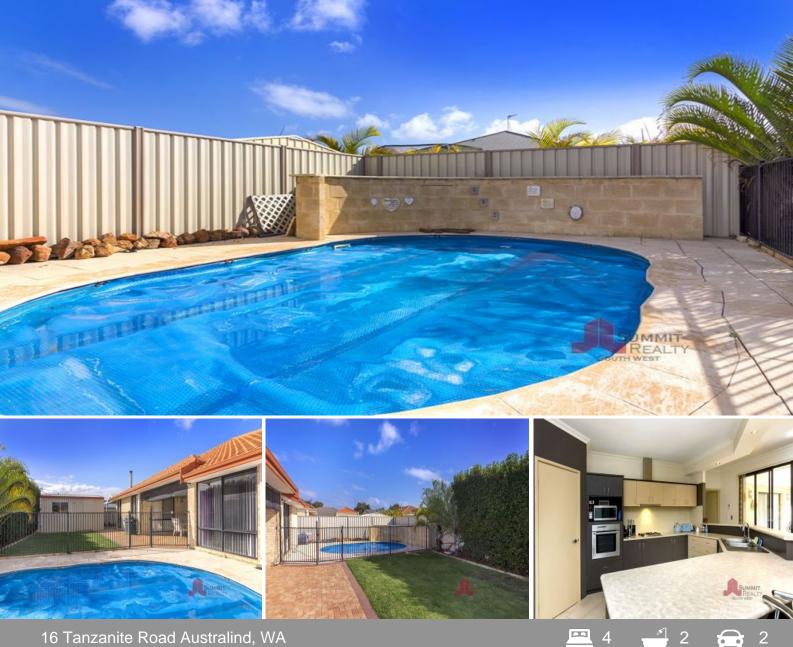

## Family living at it's best

This spacious home in Treendale Estate boasts family living at every turn. With 4 bedrooms, 2 bathrooms, a theatre room and more storage then one could dream of, this ideal home will tick all the boxes.

Featuring a large modern kitchen with stainless steel appliances and loads of bench and cupboard space, an open plan living and dining area and dedicated home theatre room with projector and surround sound system, there is plenty of space for everyone.

Contact Team Miller Triplett today to arrange a viewing.

FEATURES: - Wood fire place

For more details please visit : https://www.summitbunbury.com.au/4866479

| Price: |  |
|--------|--|
|        |  |

\$390,000