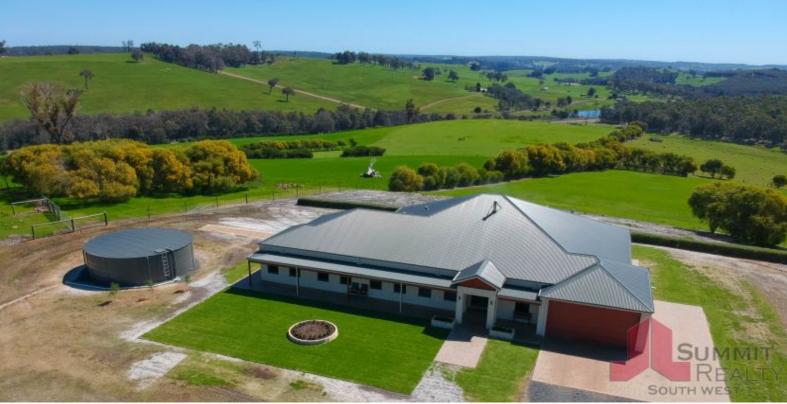

Lot 1, 148 Glentulloch Road Bridgetown, WA

5

## TOP OF THE RANGE!

Spectacular five bedroom, two bathroom home set on a picturesque 174 acres with everything you have been looking for!

This well managed property offers excellent grazing opportunities, a three stand shearing shed, a three bay general purpose shed, a double garage with plenty of storage, near new fencing, chicken run, each paddock with its own water supply, ample water supply with 4 x 90,000 litre water tanks and numerous dams. Ideal for the horse lover with several stables, a round yard, tack room and wash bay with separate hot water system.

The property backs onto state forest which is perfect for trail rides and is ideally located approximately 8km to the centre of Bridgetown.

The spacious modern home features:

 $^{\star}$  Chef's delight kitchen with 40mm stone bench top, double ovens, large corner pantry and