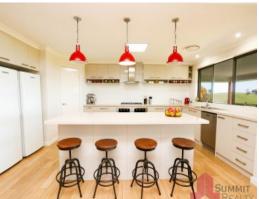

The property backs onto state forest which is perfect for trail rides and is ideally located approximately 8km to the centre of Bridgetown.

The spacious modern home features:

 $^{\star}$  Chef's delight kitchen with 40mm stone bench top, double ovens, large corner pantry and