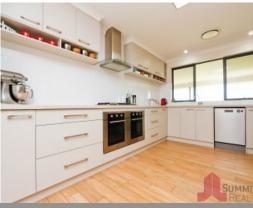

The property backs onto state forest which is perfect for trail rides and is ideally located approximately 8km to the centre of Bridgetown.

The spacious modern home features:

 $^{\star}$  Chef's delight kitchen with 40mm stone bench top, double ovens, large corner pantry and