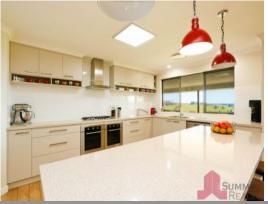

The property backs onto state forest which is perfect for trail rides and is ideally located approximately 8km to the centre of Bridgetown.

The spacious modern home features:

 $^{\star}$  Chef's delight kitchen with 40mm stone bench top, double ovens, large corner pantry and