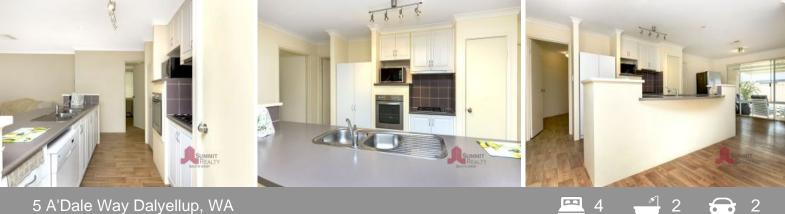

## ONE FOR THE FAMILY

Sitting on a 688m2 parcel of land and just a short drive to Dalyellup Shopping Centre is this welcoming, four bedroom and two bathroom home. Boasting a separate front lounge, a large open plan kitchen/dining area with ample bench and cupboard space and even bigger backyard with an undercover patio, this house is perfect for the whole family. Call Exclusive Selling Agent Tim Cooper today to arrange a viewing!

Property features include: Separate front lounge room Vast open plan kitchen and dining area with ample bench and cupboard space Master bedroom with ensuite Three minor bedrooms all with carpeted flooring Second bathroom including a bath Situated just a short drive to Dalyellup Shopping Centre, the Dalyellup beach and a short