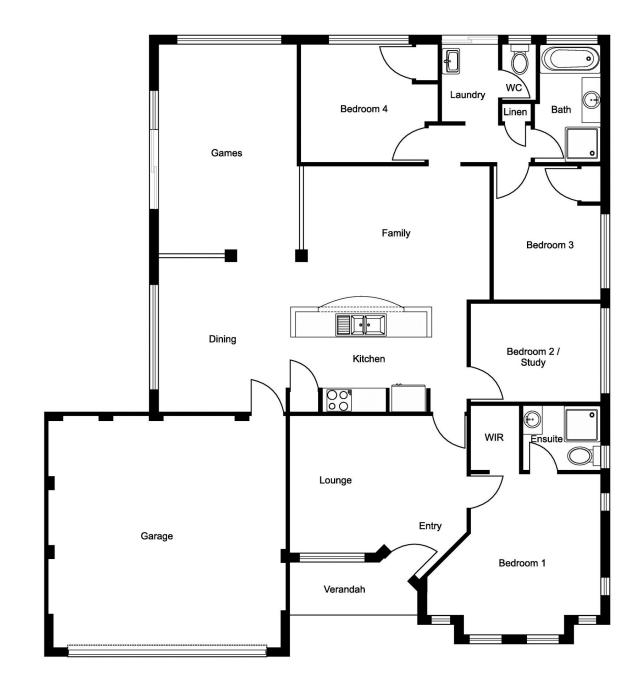

## ONE FOR THE FAMILY

Sitting on a 688m2 parcel of land and just a short drive to Dalyellup Shopping Centre is this welcoming, four bedroom and two bathroom home. Boasting a separate front lounge, a large open plan kitchen/dining area with ample bench and cupboard space and even bigger backyard with an undercover patio, this house is perfect for the whole family. Call Exclusive Selling Agent Tim Cooper today to arrange a viewing!

Property features include: Separate front lounge room Vast open plan kitchen and dining area with ample bench and cupboard space Master bedroom with ensuite Three minor bedrooms all with carpeted flooring Second bathroom including a bath Situated just a short drive to Dalyellup Shopping Centre, the Dalyellup beach and a short