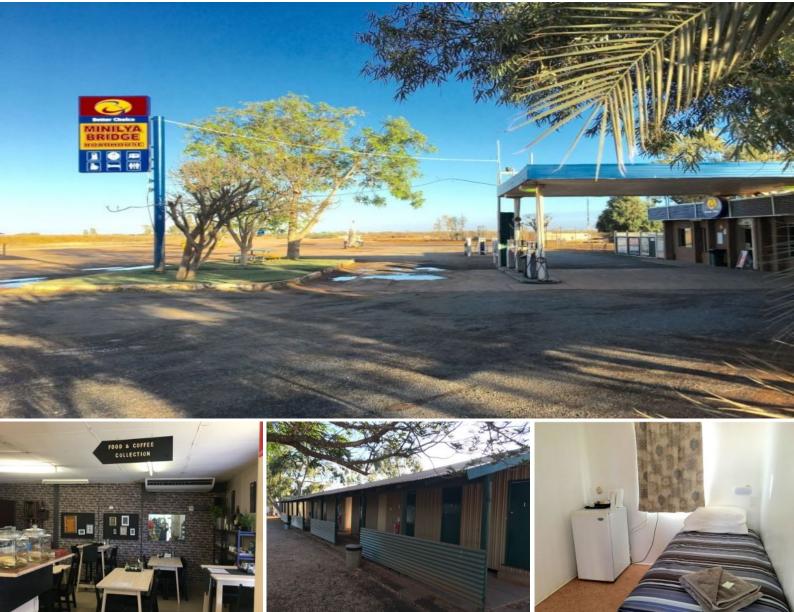

## Minilya Bridge Roadhouse - HUGE PRICE REDUCTION!

The enterprise has proven track record over many years, strategically located just over an hour North of Carnarvon, 5kms South of the Coral Bay/Exmouth turnoff, right on the highway and on the banks of the Minilya River.

The site is one of the most picturesque sites on the North Coast Highway, with many shady tropical trees, a large population of birdlife and good water supply.

**REDUCED TO SELL!** 

For more details please visit : https://www.summitbunbury.com.au/4872835 Price: