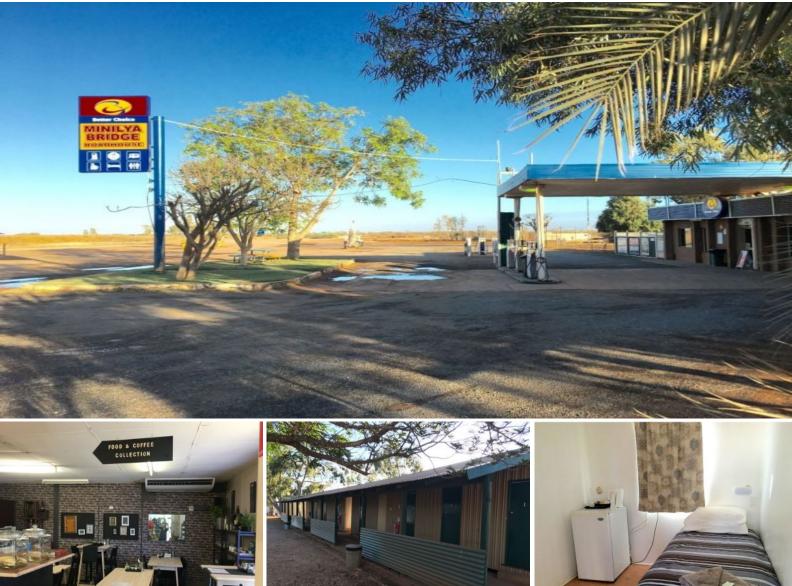

## Minilya Bridge Roadhouse - HUGE PRICE REDUCTION!

The enterprise has proven track record over many years, strategically located just over an hour North of Carnarvon, 5kms South of the Coral Bay/Exmouth turnoff, right on the highway and on the banks of the Minilya River.

The site is one of the most picturesque sites on the North Coast Highway, with many shady tropical trees, a large population of birdlife and good water supply.

**REDUCED TO SELL!** 

For more details please visit : https://www.summitbunbury.com.au/4872836 Price: