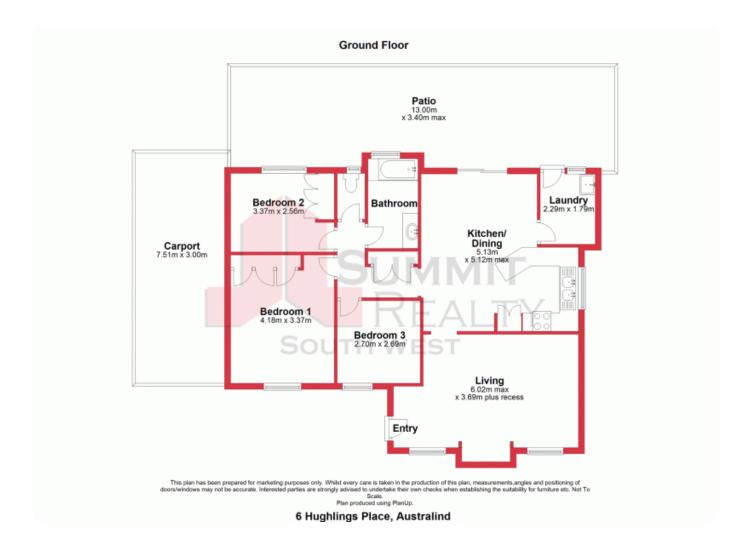

## 6 Hughlings Place Australind, WA

## Your new life starts here

Ideally located in a quiet cul de sac with views of the hills from your front yard, this 3-bedroom 1-bathroom home is the perfect first home or investment opportunity.

With earthy tones and natural lighting this home boasts comfort. Enjoy the large living and dining areas together with a spacious kitchen featuring loads of storage options and bench space.

Outside the home has rear access through the carport to an oversized back yard, with garden shed, room to park a boat and plenty of room for the kids to play.

Special features:

For more details please visit : https://www.summitbunbury.com.au/4874357