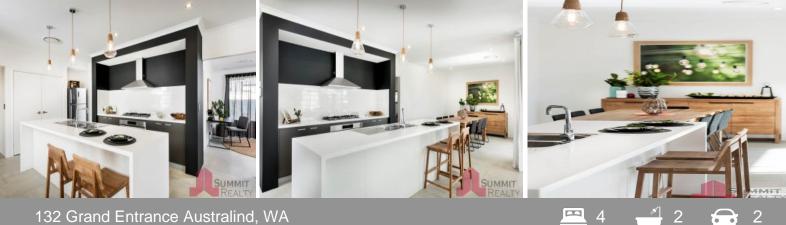

## WHEN ONLY THE BEST WILL DO!

Perfect four bedroom, two bathroom, Summit Homes ex display! Currently leased at \$420pw until August 2020.

This stunning home offers open plan living with dining, living and kitchen with breakfast bar, large double door pantry and so much more!

The parents wing features a huge main bedroom with walk in robe and ensuite.

There is abundant space with a separate home theatre and an activity room and the home has quality fixtures and fittings throughout.