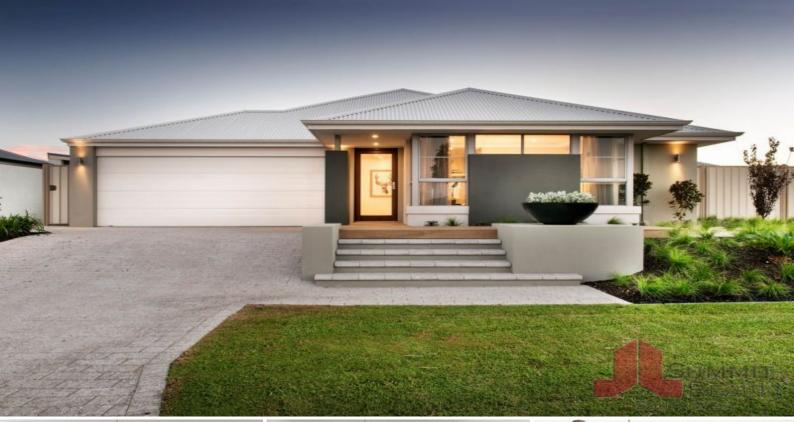

## WHEN ONLY THE BEST WILL DO!

Perfect four bedroom, two bathroom, Summit Homes ex display! Currently leased at \$420pw until August 2020.

This stunning home offers open plan living with dining, living and kitchen with breakfast bar, large double door pantry and so much more!

The parents wing features a huge main bedroom with walk in robe and ensuite.

There is abundant space with a separate home theatre and an activity room and the home has quality fixtures and fittings throughout.