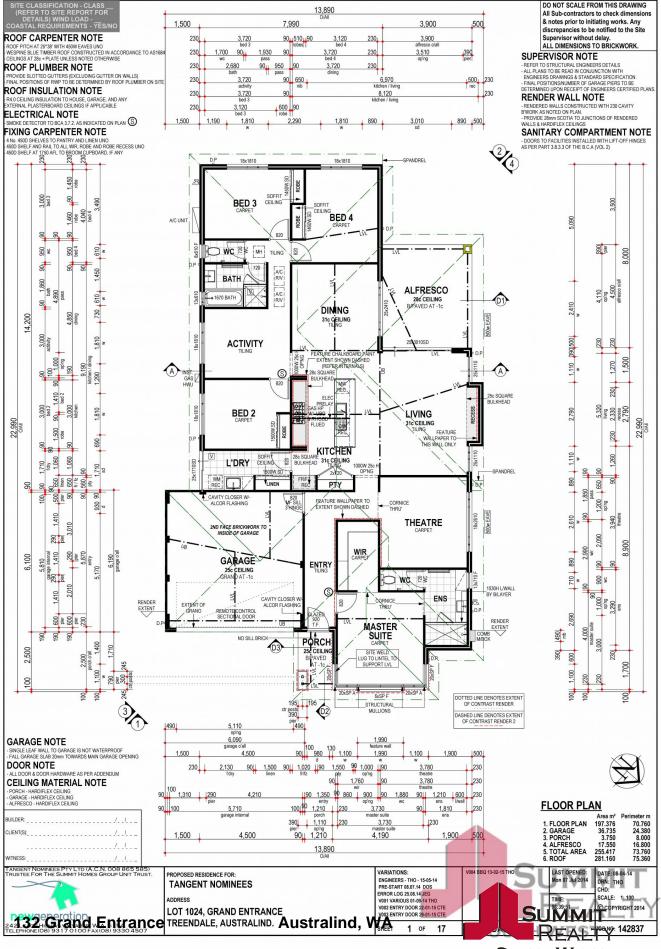

## WHEN ONLY THE BEST WILL DO!

Perfect four bedroom, two bathroom, Summit Homes ex display! Currently leased at \$420pw until August 2020.

This stunning home offers open plan living with dining, living and kitchen with breakfast bar, large double door pantry and so much more!

The parents wing features a huge main bedroom with walk in robe and ensuite.

There is abundant space with a separate home theatre and an activity room and the home has quality fixtures and fittings throughout.