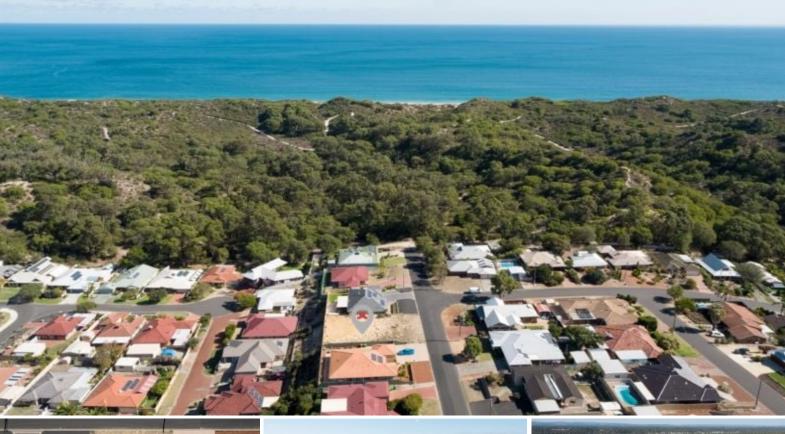

3 Geographe Way Withers, WA

## VACANT LOT WITH HUGE POTENTIAL

Located in a prime location of withers and only a stone's throw away from the beach is this elevated 700m2 parcel of vacant land with a 21m frontage. This block offers the potential to build up and capitalise with a north westerly aspect which is protected by the nature reserve. Don't miss out on this opportunity to build the house of your dreams. Call Tim Cooper today for further information.