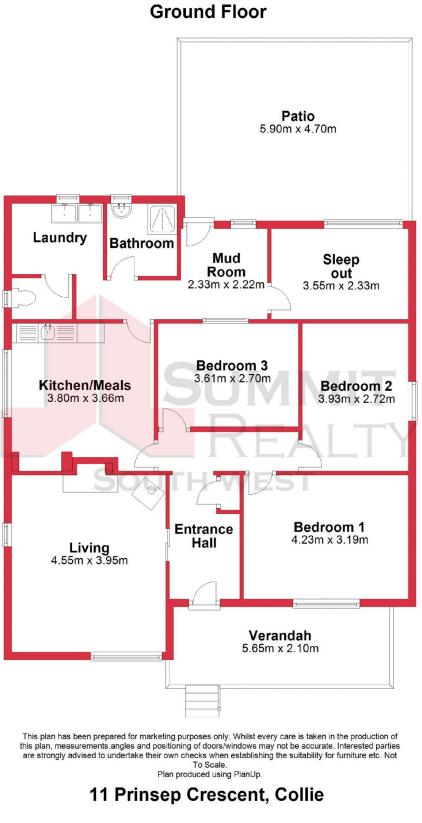

The home offers 4 spacious bedrooms fully carpeted and high ceilings, a large lounge room with reverse cycle air conditioner and free standing log fire and electric cooking to the kitchen/ dining area. A activity room or storage area sits opposite a large laundry, separate bathroom and separate toilet.