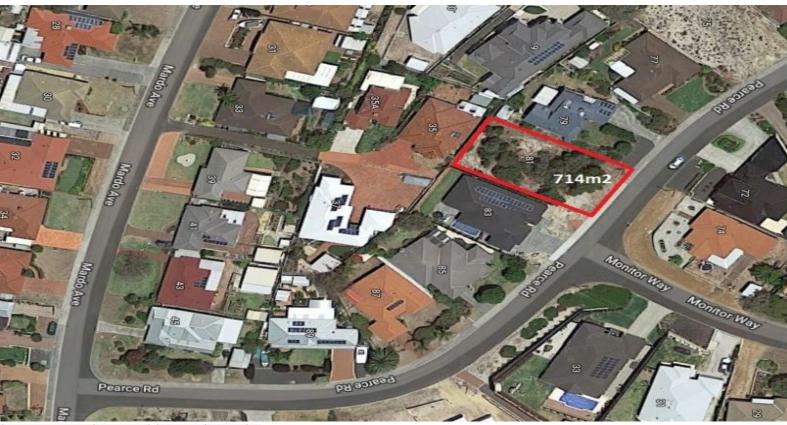

## 81 Pearce Road Australind, WA

## HIGHLY DESIRABLE LOCATION

Ideally located in a quiet, convenient pocket of Australind is this spacious 714m2 parcel of vacant land. Offering a fantastic opportunity to build a beautiful home in a well-established neighbourhood with the potential to build up and take in views to the estuary. Great blocks like this are hard to come by, so do not miss this opportunity and call Tim Cooper today for more information.

Block size: 714m2 Frontage: 20m

Sewer and water available

Property Code: 6081

For more details please visit : https://www.summitbunbury.com.au/4880202

**Price:** \$185000

Tim Cooper 0437 068 028