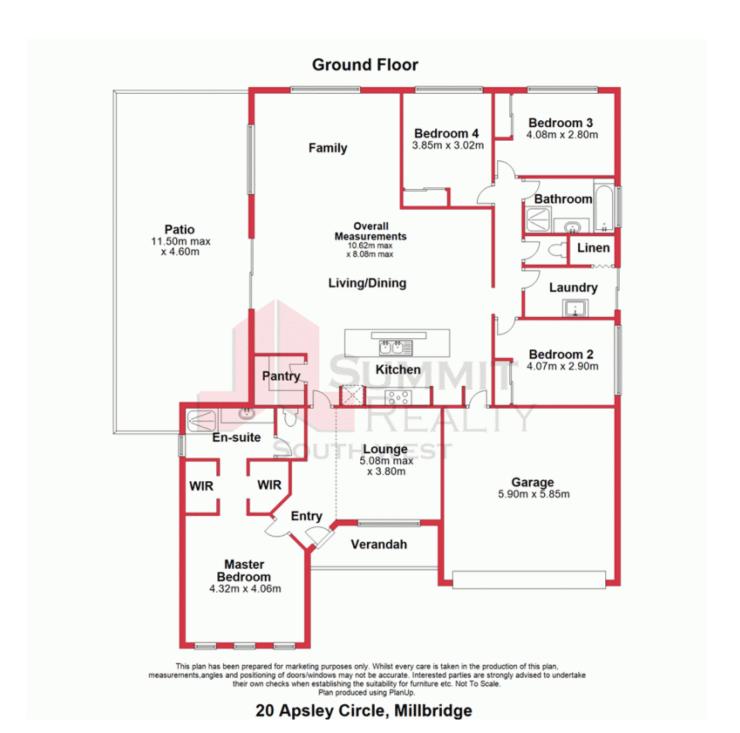

20 Apsley Circle Millbridge, WA

4

2

## Must Sell, Seller is ready to move

Family living at its best

This fabulous family home located within walking distance to Millar's Creek in the lovely family-orientated Millbridge Estate. The home is close to sporting facilities, great schools and the always busy Eaton Fair Shopping Centre

Enjoy outdoor entertaining under the alfresco area, perfect for entertaining friends and family whilst being surrounded by beautifully landscaped low maintenance gardens & lawn.

Price: Offers over \$379,000