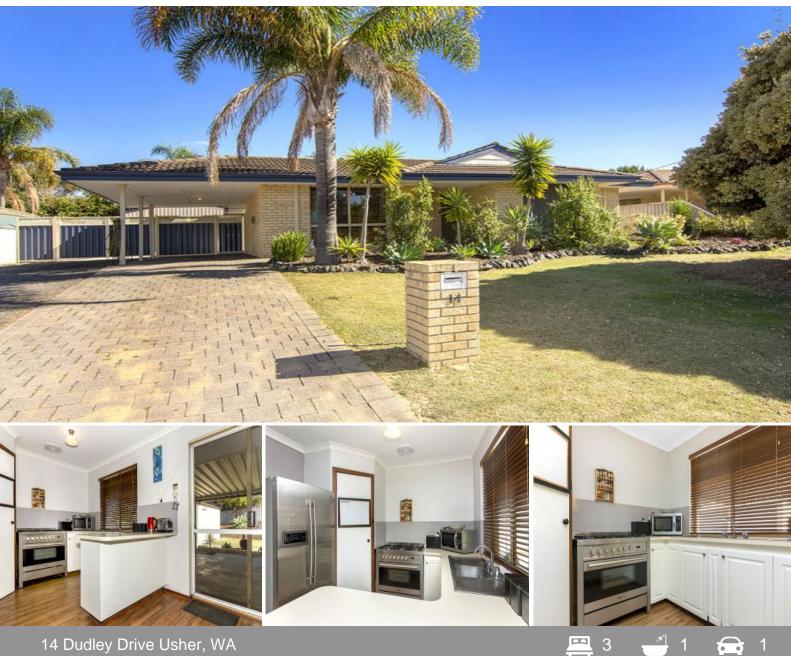

## **IT'S A LITTLE RIPPER**

Holy sheds! Are you seeking massive side access, paved parking for a party, powered double door workshop, biggest of garden sheds and room for a very big caravan-

This is the property to for you!

This very neat home has two living areas, three bedrooms and a good size semi en suite bathroom. It has been upgraded by the current owners internally. Outside it has been transformed. There is ample room for children and parents at play. And all of the storage and workspace you could want-

Here is the ideal prospect for those looking to buy a home in great condition at an affordable price point. The work has been done to add loads of valuable features.

This property is an excellent opportunity to enter the market or to lock and leave.

14 Dudley Drive, Usher

Usher, WA