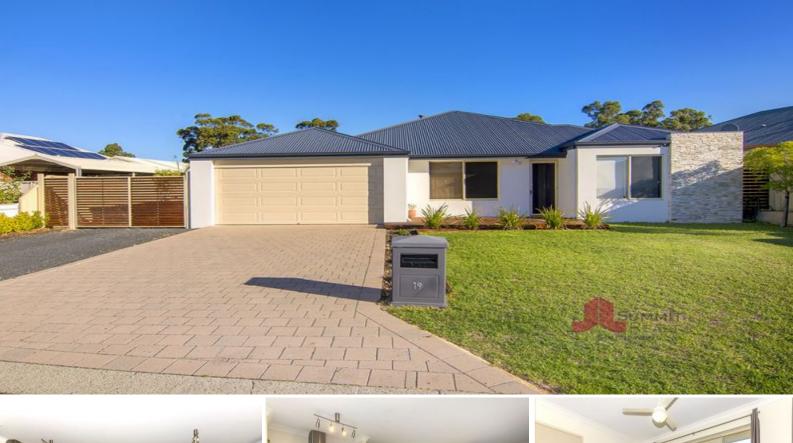

## PERFECT FOR THE GROWING FAMILY

Sitting on a 632m2 parcel of land is this well maintained and spacious four bedroom, two bathroom family home. Boasting a roomy open plan kitchen, dining and living area with a three seater breakfast bar and neutral tones throughout. The backyard offers a low maintenance outdoor area which is perfect for entertaining. Set in a peaceful Dalyellup location, the style and space this home offers will not disappoint. Call Exclusive Selling Agent Tim Cooper today to arrange a viewing!

Property features include: Master bedroom with ensuite and large shower Three great sized minor bedrooms all carpeted Second bathroom is well-equipped with a shower, bath and single basin vanity Separate enclosed theatre room