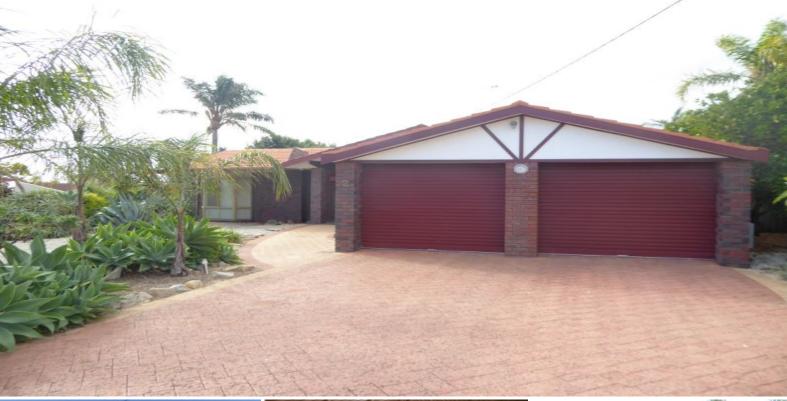

## **ESTUARY VIEWS**

Property features; 4 bedrooms, 2 bathrooms, main bathroom with separate bath & shower, reverse cycle air-con to sunken living area, large gable patio to left hand side of home for entertaining, standard patio to right hand side, garden shed for storage, family pet considered upon application, access to rear via garage, no lawn at property to worry about, approx 1.1km to local Australind Shopping Centre & approx 1.8km to Leschenault Catholic Primary.