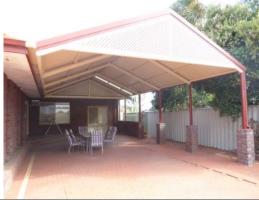

## **ESTUARY VIEWS**

Property features; 4 bedrooms, 2 bathrooms, main bathroom with separate bath & shower, reverse cycle air-con to sunken living area, large gable patio to left hand side of home for entertaining, standard patio to right hand side, garden shed for storage, family pet considered upon application, access to rear via garage, no lawn at property to worry about, approx 1.1km to local Australind Shopping Centre & approx 1.8km to Leschenault Catholic Primary.