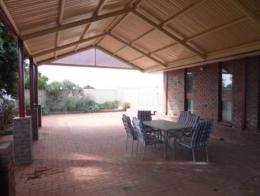

## **ESTUARY VIEWS**

Property features; 4 bedrooms, 2 bathrooms, main bathroom with separate bath & shower, reverse cycle air-con to sunken living area, large gable patio to left hand side of home for entertaining, standard patio to right hand side, garden shed for storage, family pet considered upon application, access to rear via garage, no lawn at property to worry about, approx 1.1km to local Australind Shopping Centre & approx 1.8km to Leschenault Catholic Primary.