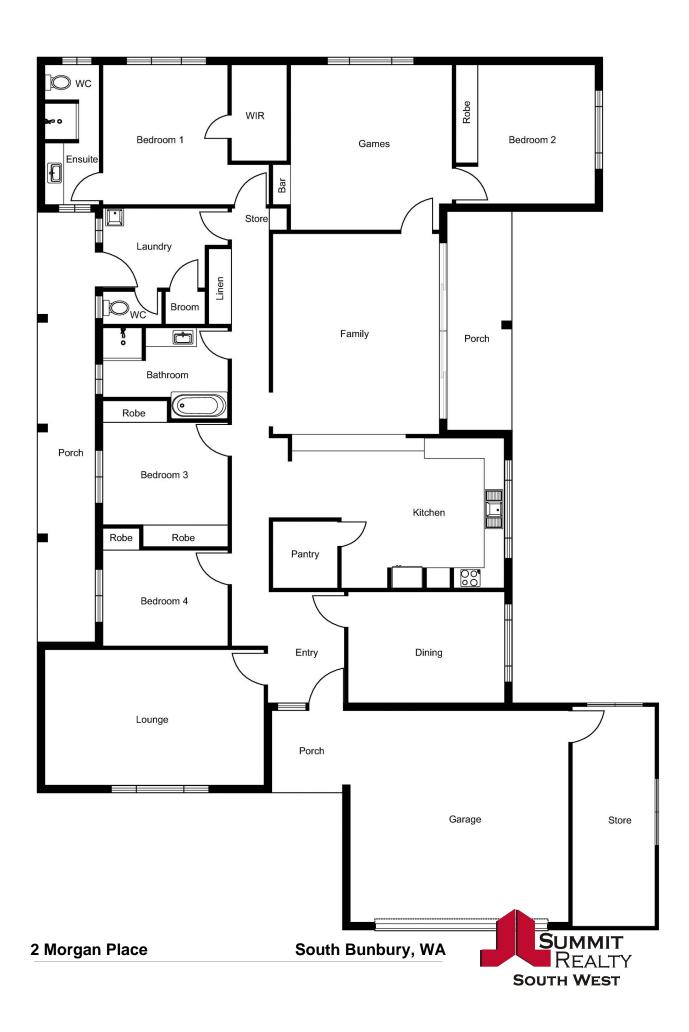

## FAMILY HOME IN IDEAL LOCATION

Situated in a quiet cul-de-sac in the heart of south Bunbury and just a short drive to the Bunbury back beach, sits this welcoming four bedroom and two bathroom family home on a large 1,233m2 parcel of land. Boasting a spacious kitchen with a four seater breakfast bar, multiple living and dining areas and a large outdoor area perfect for entertaining, this is not one to be missed! With so many other features to list for this property, you need to inspect it in the flesh to really appreciate it. Call Exclusive Selling Agent Tim Cooper today to arrange a viewing!

Property features include:

Main family room with high ceilings, sky lights and access to undercover patio

Separate formal dining area

Woodfire which warms the whole house

For more details please visit : https://www.summitbunbury.com.au/4886085