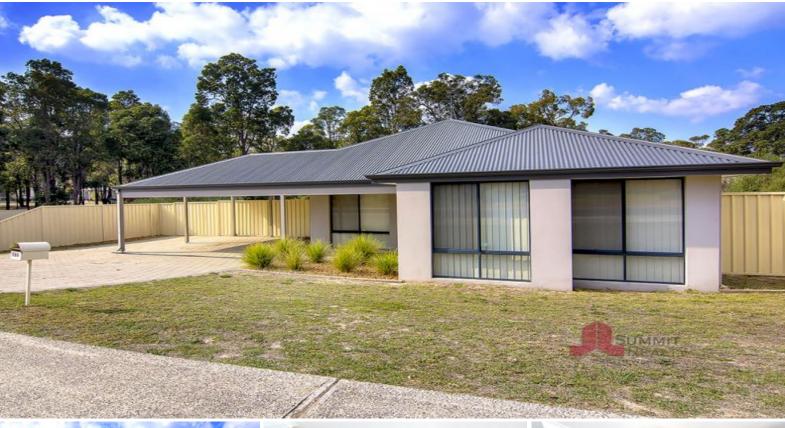

186 Atkinson Street Collie, WA

4

## **EXCELLENT MODERN HOME**

Well presented, attractive, rendered brick and colorbond family home on a large 953m2 fully fenced yard. The home is well located to quality schools and just a short drive to the CBD and many varied amenities.

Some features include:

- Attractive rendered facade
- 123m2 of living
- The home rests on 953m2 fully colorbond fenced block
- 4 excellent bedrooms and 2 bathrooms
- The master suite has full en-suite and walk in robe
- The formal lounge room features beautiful street views
- Spacious open plan kitchen, dining with modern appliances
- Reverse cycle air conditioner