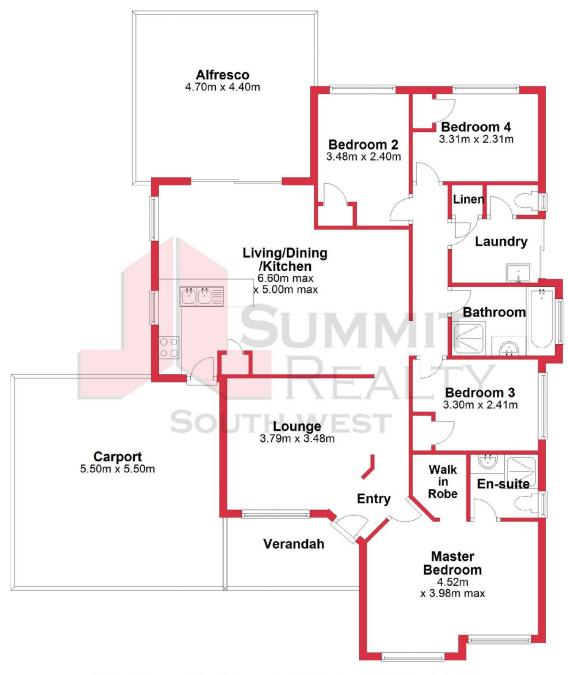

## **Ground Floor**

This plan has been prepared for marketing purposes only. Whilst every care is taken in the production of this plan, measurements,angles and positioning of doors/windows may not be accurate. Interested parties are strongly advised to undertake their own checks when establishing the suitability for furniture etc. Not To Scale.
Plan produced using PlanUp.