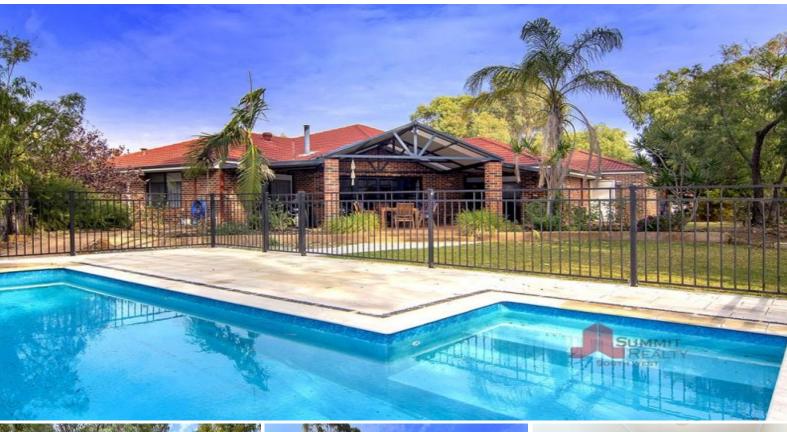

Laundry with side access and oodles of bench and cupboard space

Undercover patio with plenty of room for entertaining

20 x solar panels

Approx. 7m x 6m powered workshop

Fully fenced pool

For more details please visit : https://www.summitbunbury.com.au/4887376