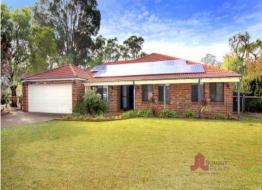

Laundry with side access and oodles of bench and cupboard space

Undercover patio with plenty of room for entertaining

20 x solar panels

Approx. 7m x 6m powered workshop

Fully fenced pool

For more details please visit : https://www.summitbunbury.com.au/4887376