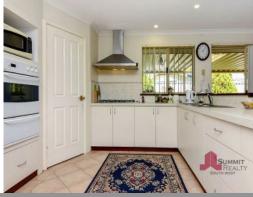

## Features:

- Four bedrooms all with built in robes
- Two bathrooms
- Massive open plan living areas
- Formal lounge
- Big kitchen with breakfast bar, gas and electric cooking facilities
- Good size bedrooms for functionality
- Laundry / utility
- Double garage