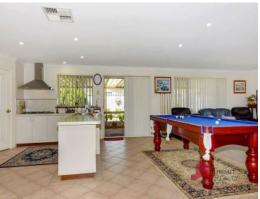

## Features:

- Four bedrooms all with built in robes
- Two bathrooms
- Massive open plan living areas
- Formal lounge
- Big kitchen with breakfast bar, gas and electric cooking facilities
- Good size bedrooms for functionality
- Laundry / utility
- Double garage