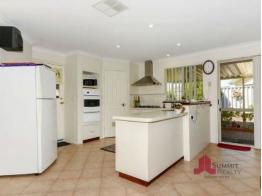

## Features:

- Four bedrooms all with built in robes
- Two bathrooms
- Massive open plan living areas
- Formal lounge
- Big kitchen with breakfast bar, gas and electric cooking facilities
- Good size bedrooms for functionality
- Laundry / utility
- Double garage