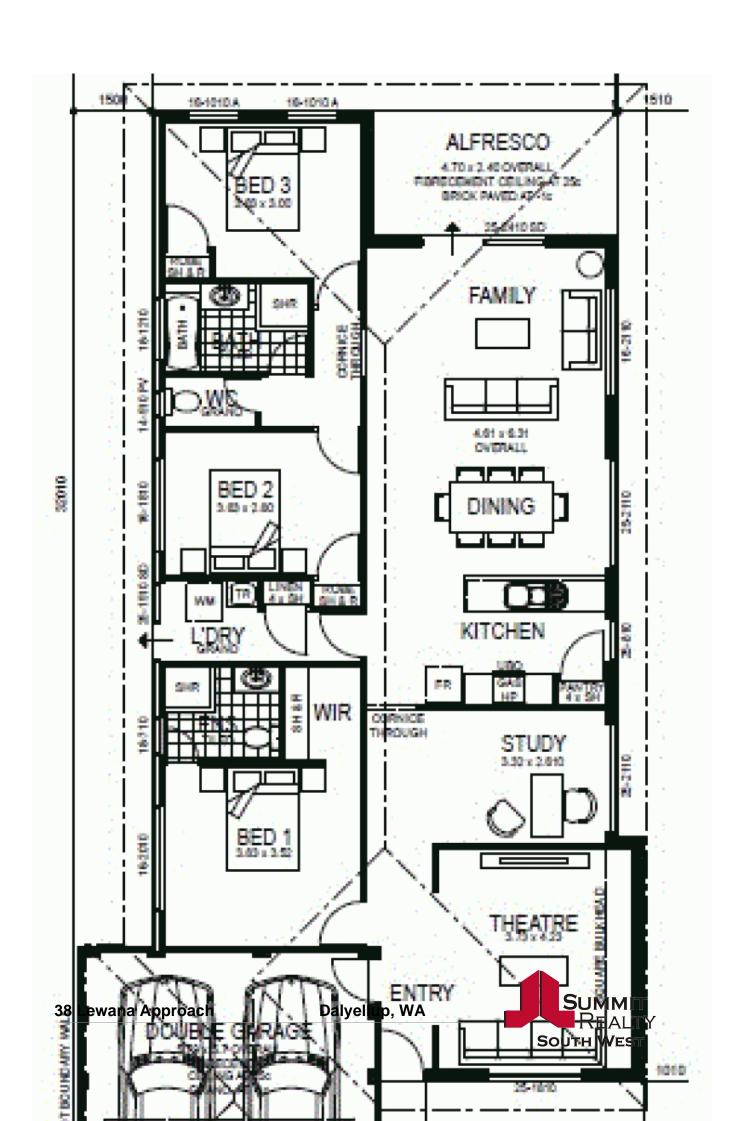

## SECURE LOCATION. GREAT PRICE!

This very spacious home, comprising 3 bedrooms, 2 bathrooms and a study/nursery, an enclosed front lounge room, plus an air conditioned open plan living and meals area is ideally located directly across from public open space and just a short stroll to the Dalyellup Primary School.

Entertain from the front paved alfresco overlooking the well maintained public open space across the road, with a gated front yard allowing the kids to run around in a secure yard. There is also a large, enclosed paved area to the rear of the home. Perfect for the kids to play safely.

All bedrooms have built in robes, the main bedroom has a full ensuite and walk in robe.

**Price**: \$280000

Council Rates: \$2,083.00/year (approx)
Water Rates: \$632.00/year (approx)

**Lorraine Grassie** 