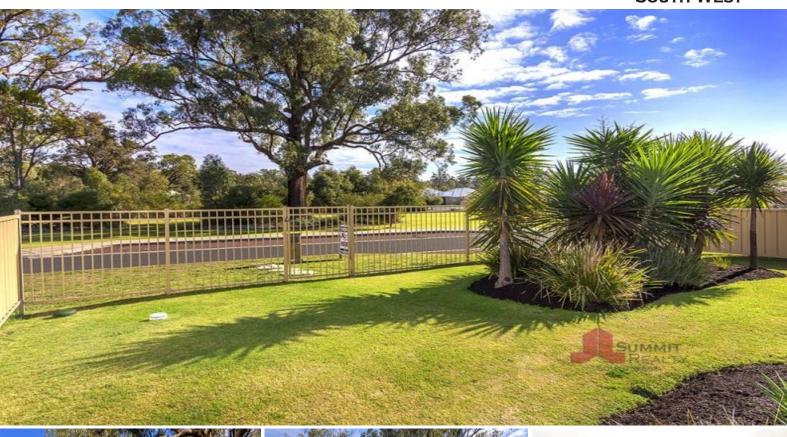

Entertain from the front paved alfresco overlooking the well maintained public open space across the road, with a gated front yard allowing the kids to run around in a secure yard. There is also a large, enclosed paved area to the rear of the home. Perfect for the kids to play safely.