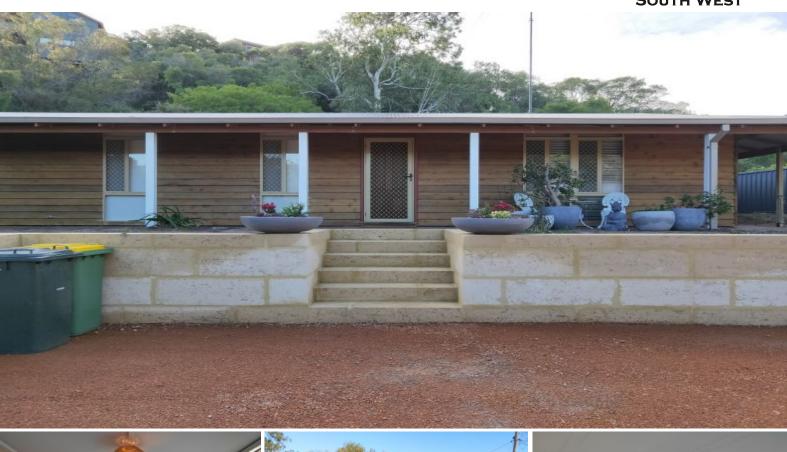

## MUST VIEW TO APPRECIATE

Property features; 4 bedrooms (2 with built in robes), main bathroom recently renovated, ensuite to main bedroom, freshly painted throughout, comfortable lounge room to front of home, dining area off kitchen with reverse cycle air-con,

new retaining walls and steps to front yard, family pet is considered upon application, approx 850m to local Binningup Beach Cafe & approx 1.4km to Binningup General Store.

Property is available to be leased FURNISHED OR UN-FURNISHED.