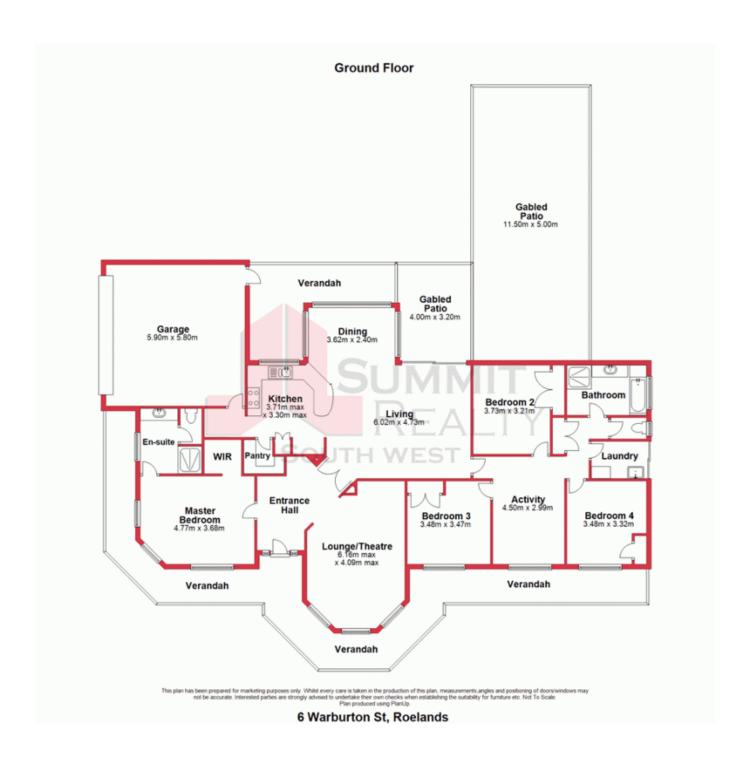

## Ideal family home in a prized location

If you are looking for the perfect family home, then look no further. This stunning 4-bedroom 2-bathroom home in the sought-after Meadow Landing Estate will not disappoint. The home was built with family in mind.

From the moment you enter the home, you will be impressed with the marri timber flooring leading through to the open plan kitchen, dining and living area. Space is at a premium in this home with a home theatre and an activity room, perfect for a large family.

Located on a 4484m2 block, only moments from Treendale with schools and shopping close by, this home ticks all the boxes.

Don't miss this opportunity to own your very own piece of paradise, contact Team Miller  $\ensuremath{\mathsf{Tr}}$ 