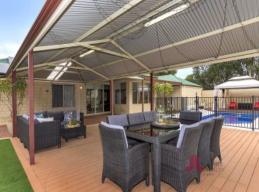

From the moment you enter the home, you will be impressed with the marri timber flooring leading through to the open plan kitchen, dining and living area. Space is at a premium in this home with a home theatre and an activity room, perfect for a large family.