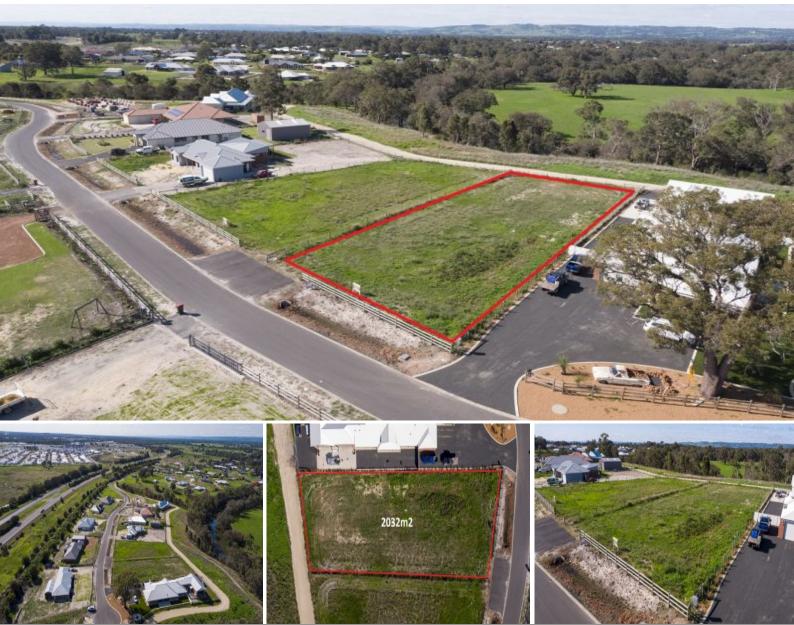

55 Craigie Drive Roelands, WA

## **MOTIVATED SELLERS!**

Situated towards the end of a cul-de-sac and just a short drive to the Treendale Shopping Centre is this spacious 2,032m2 parcel of land with a 26m2 frontage ready for your dream home! Don't miss out on this fantastic opportunity to be centrally located with easy access to Bunbury, Collie, Kemerton, Eaton & Australind. Call exclusive selling agent Tim Cooper today for more information!

Land size: 2,032m2

Land rates: \$1125 - P/YR (Shire of Harvey)

**Price:** \$210000

Council Rates: \$1,125.00/year (approx)

Tim Cooper 0437 068 028

For more details please visit : https://www.summitbunbury.com.au/4900169