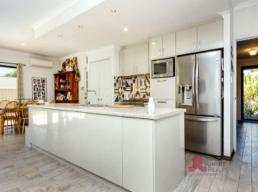

Three minor bedrooms all with built in robes

Main living area is sizable with a woodfire

Large open plan kitchen with 900mm oven, space for a double fridge recess, a massive island bench with storage space both sides and a double door pantry