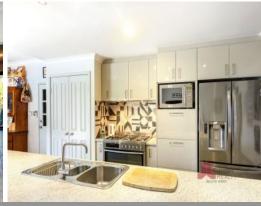

Three minor bedrooms all with built in robes

Main living area is sizable with a woodfire

Large open plan kitchen with 900mm oven, space for a double fridge recess, a massive island bench with storage space both sides and a double door pantry