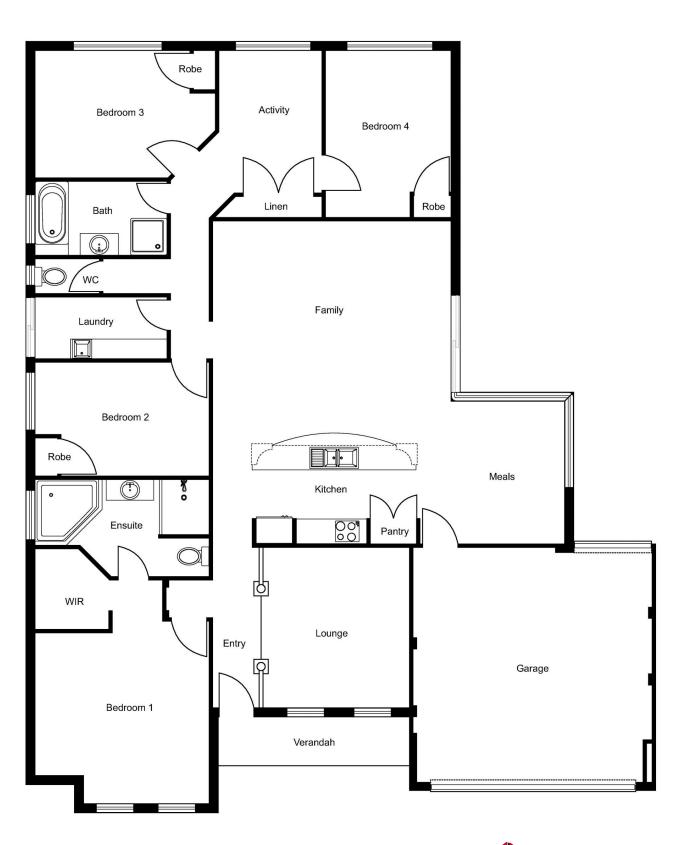

## ONE FOR THE FAMILY!

Property features include:

Spacious main bedroom with walk in robe, split system reverse cycle air conditioning with a great sized ensuite including double shower & corner spa bath.

Three minor bedrooms all with built in robes

Main living area is sizable with a woodfire

Large open plan kitchen with 900mm oven, space for a double fridge recess, a massive island bench with storage space both sides and a double door pantry

Split system reverse cycle air conditioning in the back activity room and kitchen/dining area

8 x solar panels

For more details please visit : https://www.summitbunbury.com.au/4900938

**Price**: \$395000