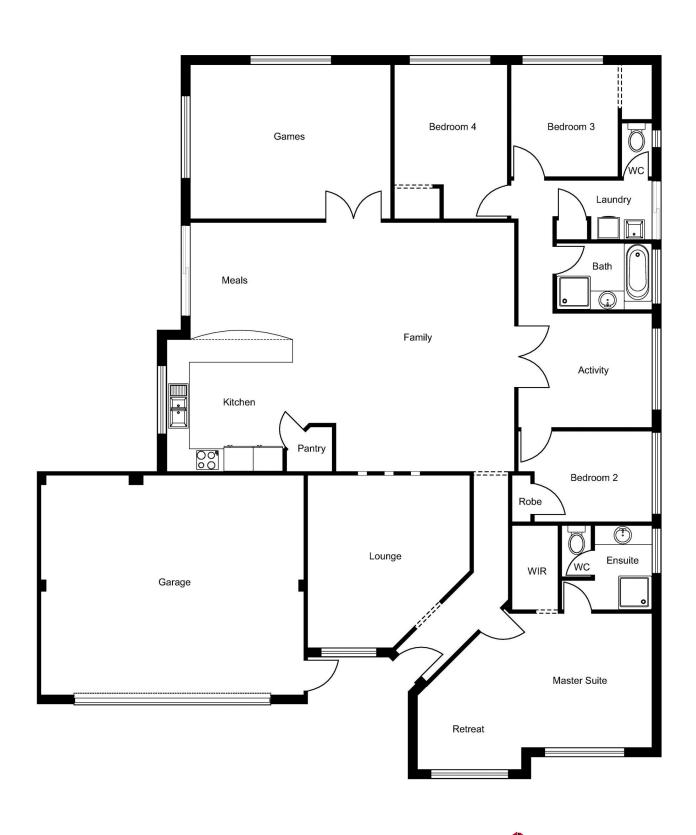

30 Lucretia Street Eaton, WA

IS THIS YOUR NEXT FAMILY HOME?

<u>=</u>

4

2

Property features include:

Large master bedroom with ducted reverse cycle air conditioning, walk in robe and overlooks the private front yard

Three good sized minor bedrooms all with built in robes and two overlooking the pool/backyard

Main bathroom recently updated and modernised with floor to ceiling tiles and a combined shower and bath

Well-equipped and fully functional kitchen with oodles of bench and cupboard space

Large open plan kitchen/ dining and living area with plenty of space for a large dining table and a couch with access to the outdoor entertaining area

Separate activity/study room

Just a short drive to the Eaton Fair Shopping centre, local schools, parks and easy access