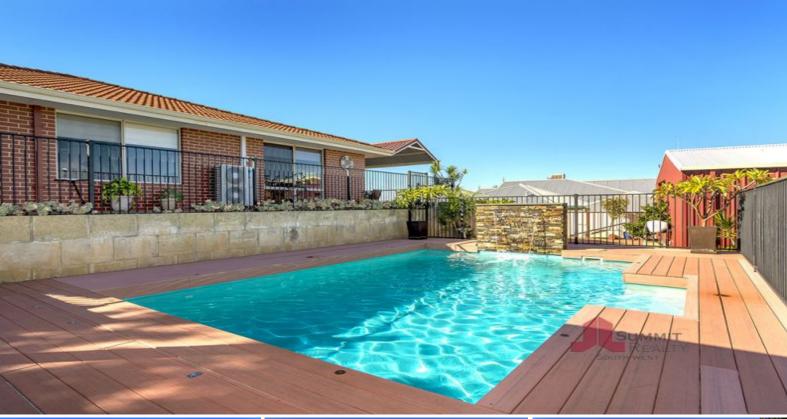

Large open plan kitchen/ dining and living area with plenty of space for a large dining table and a couch with access to the outdoor entertaining area

Separate activity/study room

Just a short drive to the Eaton Fair Shopping centre, local schools, parks and easy access