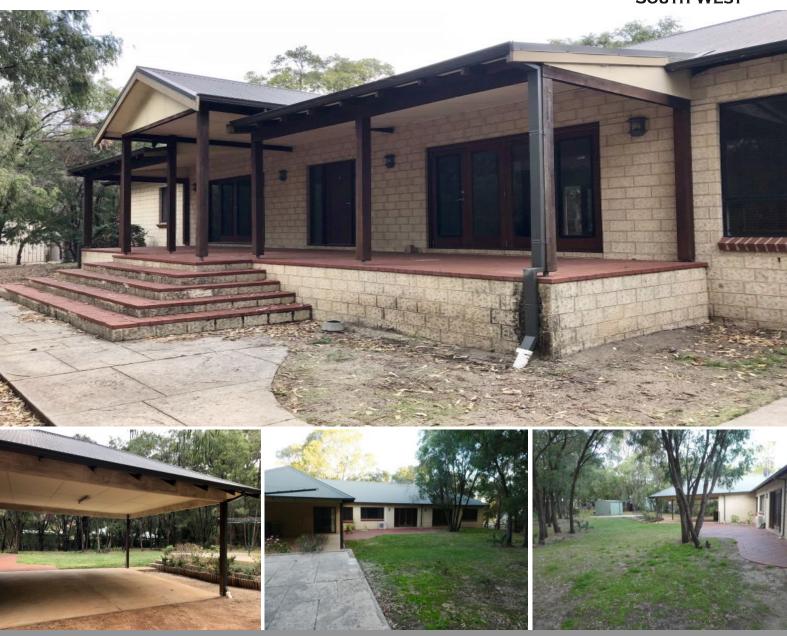

## **RURAL RETREAT - LIFESTYLE BLOCK**

Tucked away in Leschenault on a lifestyle block, This property is the perfect family home that's close to nature and full of space. Everything you need to enjoy the Leschenault lifestyle. A generous sized home with 4 large bedrooms and 2 Bathrooms and five living areas.

Features Include:

- Plenty of space inside and outside
- Walk in robes to all bedrooms
- 5 living areas
- Study
- Air con Reverse Cycle
- Wood fire
- Lots of storage

For more details please visit : https://www.summitbunbury.com.au/4904310 Price: