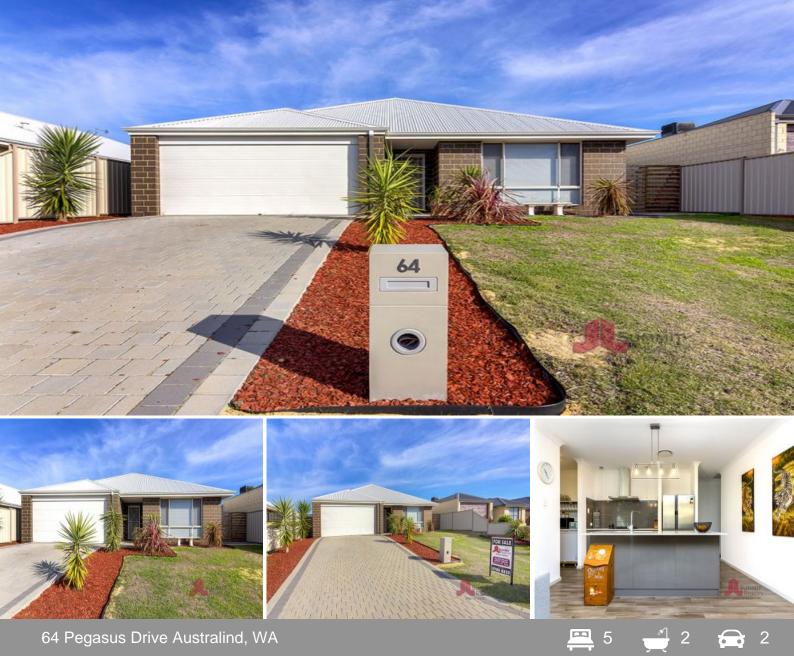

## For the Big Family

Looking for a home to fit the family- Look no further! This home in Treendale was built by Ventura Home Group in 2016 has 5 very generous sized bedrooms and 2 well-appointed bathrooms.

Sitting on a comfortable 560m2 block this property still has the side access and a shed to cater to all your needs.

The property also includes smart cabling throughout including to the activity room. There is loads of storage throughout with a separate store room and robes to every bedroom. Sit outside with the family under the huge alfresco area in summer.

This is a must view, Call to book your appointment today!

- Large master bedroom with WIR and Ensuite includes Double Vanity & Double Rain shower he

For more details please visit : https://www.summitbunbury.com.au/4904907 Price:

Offers over \$400,000

Council Rates: \$2,176.00/year (approx) Water Rates: \$1,244.00/year (approx)

Lorraine Grassie

Adrian Triplett 0419 971 888

64 Pegasus Drive

Australind, WA