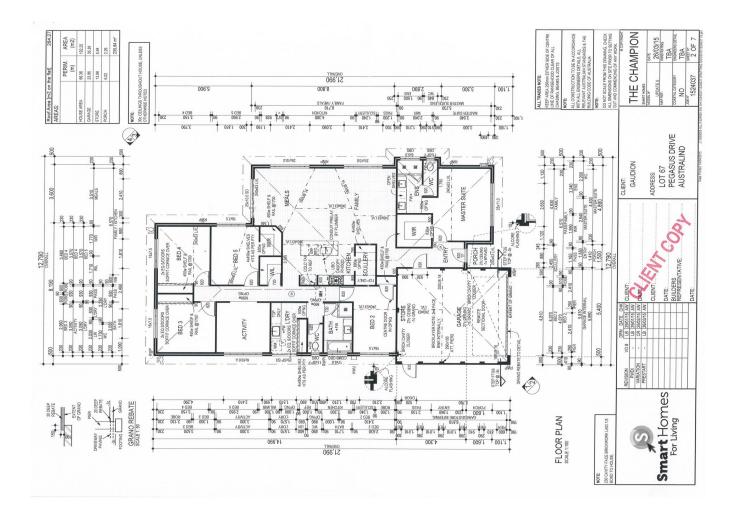

## For the Big Family

Looking for a home to fit the family- Look no further! This home in Treendale was built by Ventura Home Group in 2016 has 5 very generous sized bedrooms and 2 well-appointed bathrooms.

Sitting on a comfortable 560m2 block this property still has the side access and a shed to cater to all your needs.

The property also includes smart cabling throughout including to the activity room. There is loads of storage throughout with a separate store room and robes to every bedroom. Sit outside with the family under the huge alfresco area in summer.

This is a must view, Call to book your appointment today!

- Large master bedroom with WIR and Ensuite includes Double Vanity & Double Rain shower he

For more details please visit : https://www.summitbunbury.com.au/4904907 Price: