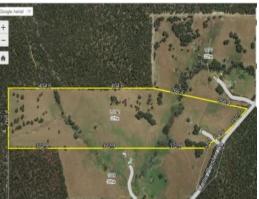

## Prime Rural Property

Superb lush rural property of 77.2 acres only 10 minutes from the Collie township bounded by the Collie-Preston road, adjoining established properties and natural forrests at the extreme hillside end. The property can run sheep and cattle.