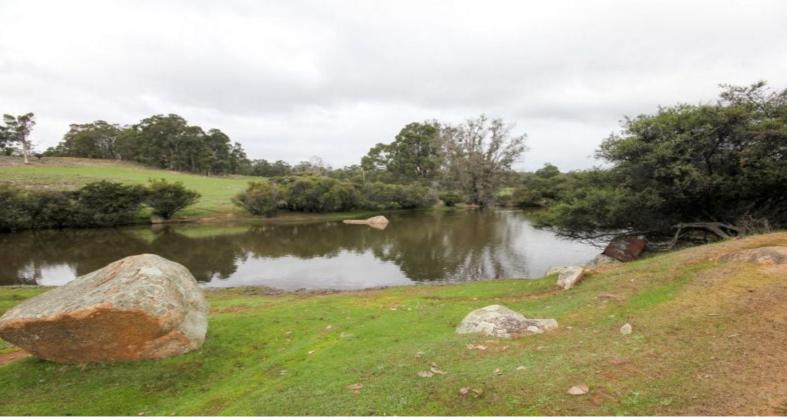

## Prime Rural Property

Superb lush rural property of 77.2 acres only 10 minutes from the Collie township bounded by the Collie-Preston road, adjoining established properties and natural forrests at the extreme hillside end. The property can run sheep and cattle.

Additional benefits include a fully powered shearing shed, 2 large dams and a huge stream fed soak. The property also has several stands of Jarrah trees which can be retained or sold off. This property must be inspected to fully appreciate its benefits and lifestyle.