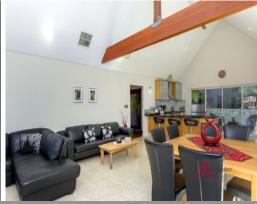

Great sized light and bright kitchen/dining area with high ceilings, ample bench/cupboard space and access to both private pool and outdoor kitchen with an in-built BBQ - perfect for summer nights

Exquisite main bedroom with open ensuite including a double shower, double vanity with built in storage and incredible walk in wardrobe.