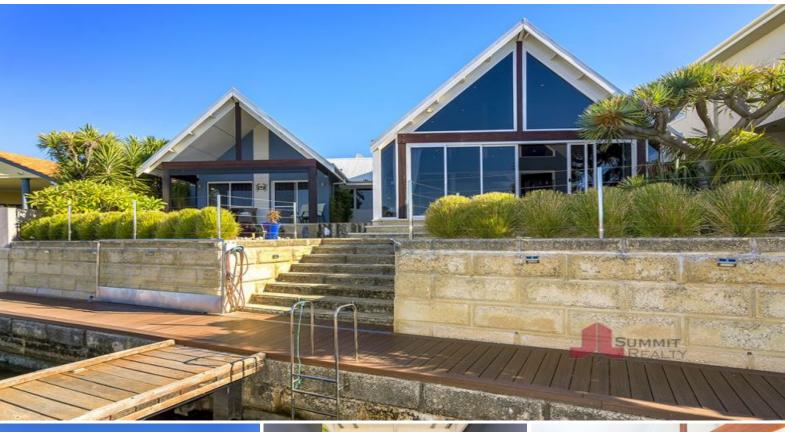

## RARE OPPORTUNITY AWAITS ALONG THE CANALS

Property features you'll love:

Prime location on the Canals estate with your own private jetty and floating dock

Resort style boardwalk leading to the entrance of the home

Great sized light and bright kitchen/dining area with high ceilings, ample bench/cupboard space and access to both private pool and outdoor kitchen with an in-built BBQ - perfect for summer nights

Exquisite main bedroom with open ensuite including a double shower, double vanity with built in storage and incredible walk in wardrobe.