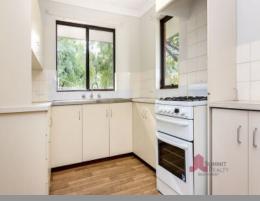

Some features include:

- Excellent three bedroom brick and tile home on 815m2 block
- All bedrooms are great size with new carpets
- Fully repainted interior and outside eaves
- Kitchen/dining area includes gas stove and ample kitchen cupboards
- Large lounge room with new carpet