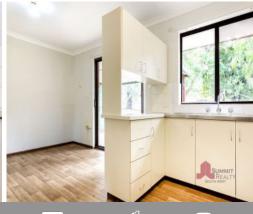

Some features include:

- Excellent three bedroom brick and tile home on 815m2 block
- All bedrooms are great size with new carpets
- Fully repainted interior and outside eaves
- Kitchen/dining area includes gas stove and ample kitchen cupboards
- Large lounge room with new carpet