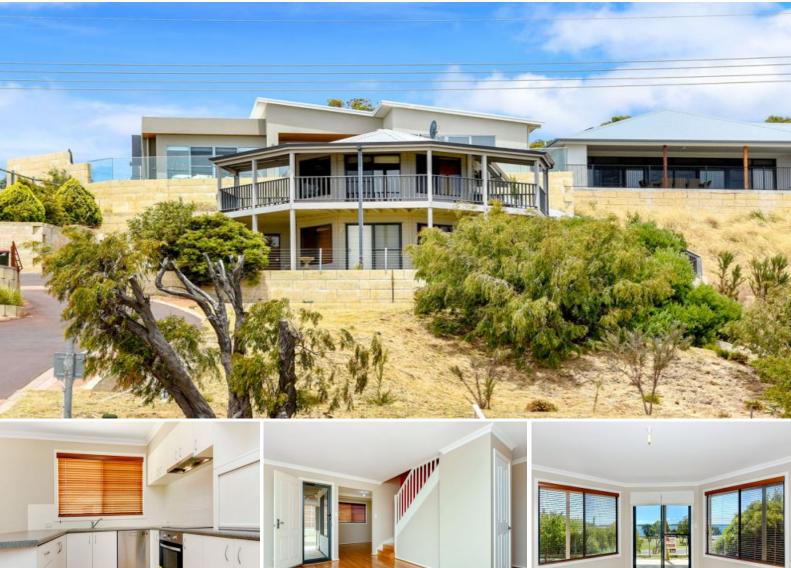

## 4/215 Old Coast Road Australind, WA

## ESTUARY LIVING WITH UNINTERRUPTED PANORAMIC VIEWS

This magnificent and modern double storey three bedroom, two bathroom home with spectacular sweeping estuary and ocean views is so special!

This low maintenance property is ideally located within a short walking distance to Australind shopping centre, medical facilities and estuary foreshore.

Features Include:

- timber flooring and neutral colours throughout,
- large living area and dining room all located downstairs
- spacious kitchen
- two large bedrooms with built in robes

-8 Solar Panels