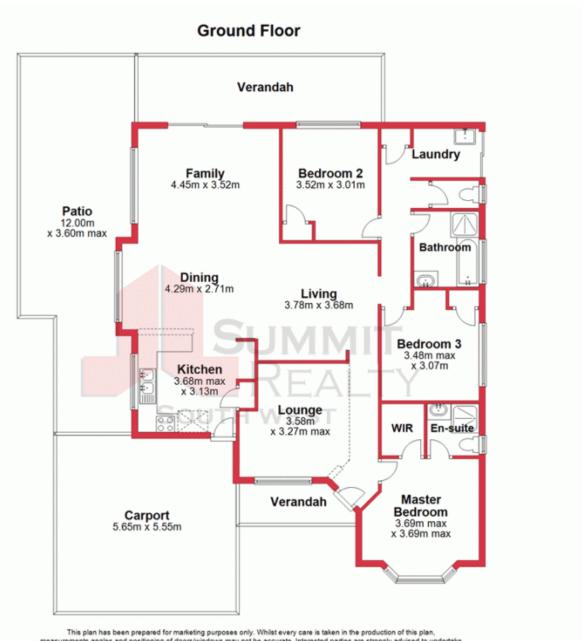

Features of your new home:

- Excellent well maintained brick and colorbond home on a 519m2 block
- Spacious master suite including walk in robe and en-suite
- The two minor bedrooms both include built in robes
- Spacious formal loungeroom
- Huge open plan kitchen, family and dining with yard views
- Double carport

**Price**: \$260000

Council Rates: \$2,142.00/year (approx)
Water Rates: \$911.00/year (approx)

**Lorraine Grassie** 

For more details please visit : https://www.summitbunbury.com.au/4914477

This plan has been prepared for marketing purposes only. Whilst every care is taken in the production of this plan, measurements, angles and positioning of doors/windows may not be accurate. Interested parties are strongly advised to undertake their own checks when establishing the suitability for furniture etc. Not To Scale.