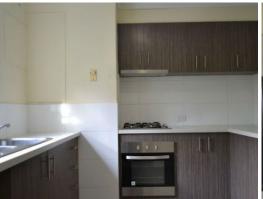

Other features include:

Three spacious bedrooms, two feature built in robes
Open plan living/dining area
Reverse cycle air conditioning to main living area
Well-appointed kitchen with stainless steel appliances
Combined bathroom/laundry
Secure gated complex with parking bay
Communal pergola