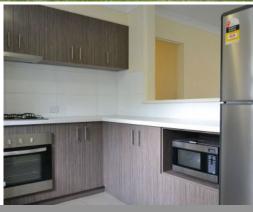

Other features include:

Three spacious bedrooms, two feature built in robes
Open plan living/dining area
Reverse cycle air conditioning to main living area
Well-appointed kitchen with stainless steel appliances
Combined bathroom/laundry
Secure gated complex with parking bay
Communal pergola