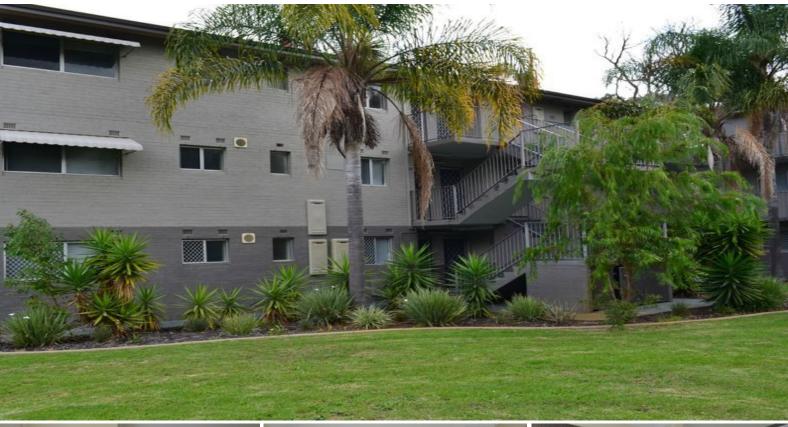

## LOW MAINTENANCE LIVING!

Located inside the recently renovated Newington Green apartment complex is this neat and tidy three bedroom, 1 bathroom unit. Recently refurbished, this apartment boasts a spacious interior with modern finishes used throughout.

Other features include:

Three spacious bedrooms, two feature built in robes
Open plan living/dining area
Reverse cycle air conditioning to main living area
Well-appointed kitchen with stainless steel appliances
Combined bathroom/laundry
Secure gated complex with parking bay
Communal pergola