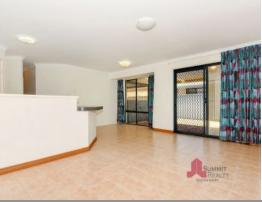

## \* PENDING APPLICATION \*

Property features; Central kitchen with electric cooktop & oven, open plan living and dining with spilt system air-con, master bedroom with new carpet and walk in robe, second bedroom with semi ensuite which features separate bath and shower, 3rd bedroom at rear with single built in robe, study at front of home or 4th bedroom, patio to rear for entertaining, storage room off carport for lawn mowers & gardening tools, double carport, family pet considered, approx 350m to Binningup General Store & approx 550m to Binningup Fishing Club.