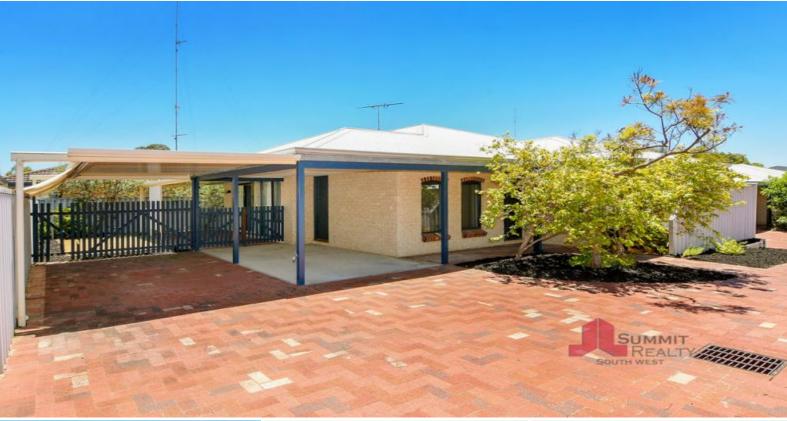

2/18 Kylie Terrace Binningup, WA

3

2

## \* PENDING APPLICATION \*

Property features; Central kitchen with electric cooktop & oven, open plan living and dining with spilt system air-con, master bedroom with new carpet and walk in robe, second bedroom with semi ensuite which features separate bath and shower, 3rd bedroom at rear with single built in robe, study at front of home or 4th bedroom, patio to rear for entertaining, storage room off carport for lawn mowers & gardening tools, double carport, family pet considered, approx 350m to Binningup General Store & approx 550m to Binningup Fishing Club.