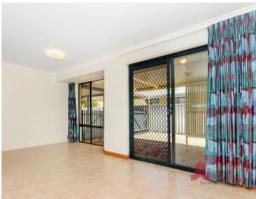

## \* PENDING APPLICATION \*

Property features; Central kitchen with electric cooktop & oven, open plan living and dining with spilt system air-con, master bedroom with new carpet and walk in robe, second bedroom with semi ensuite which features separate bath and shower, 3rd bedroom at rear with single built in robe, study at front of home or 4th bedroom, patio to rear for entertaining, storage room off carport for lawn mowers & gardening tools, double carport, family pet considered, approx 350m to Binningup General Store & approx 550m to Binningup Fishing Club.