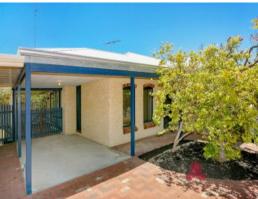

## \* PENDING APPLICATION \*

Property features; Central kitchen with electric cooktop & oven, open plan living and dining with spilt system air-con, master bedroom with new carpet and walk in robe, second bedroom with semi ensuite which features separate bath and shower, 3rd bedroom at rear with single built in robe, study at front of home or 4th bedroom, patio to rear for entertaining, storage room off carport for lawn mowers & gardening tools, double carport, family pet considered, approx 350m to Binningup General Store & approx 550m to Binningup Fishing Club.