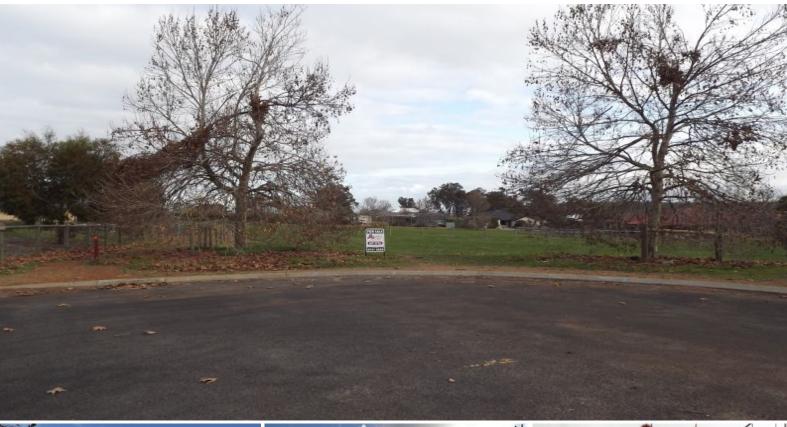

## A WONDERFUL OPPORTUNITY

The front entrance of this block is flanked by two magnificent London Plane trees.

It is settled quietly at the end of a cul de sac with quality established homes.

It is an interesting shaped block with a small frontage of 13m but opens out to 69 m across the rear with a total of 2,035 sq.m.

Nice and flat so ideal for building a big home with good space for a large shed.

Serviced with power and water and NBN access.

Just 4.5 kms from the centre of beautiful Bridgetown.

There is pedestrian access to the street behind which shortens your walk down to the lake and parkland which is part of the charm of the Highlands Estate.