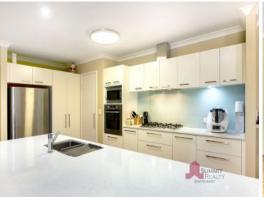

The kitchen and dining area are the hub of the home, with a large powered island bench, perfect for Sunday breakfasts with the whole family, surrounded by loads of storage options including soft close drawers.