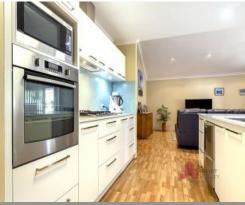

The kitchen and dining area are the hub of the home, with a large powered island bench, perfect for Sunday breakfasts with the whole family, surrounded by loads of storage options including soft close drawers.