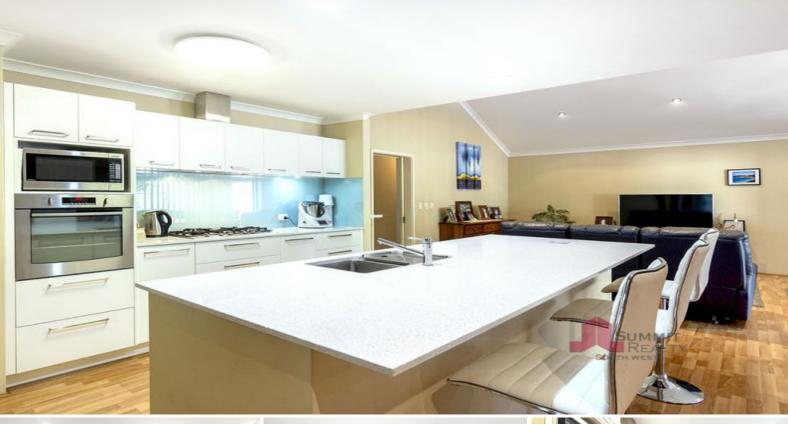

The kitchen and dining area are the hub of the home, with a large powered island bench, perfect for Sunday breakfasts with the whole family, surrounded by loads of storage options including soft close drawers.