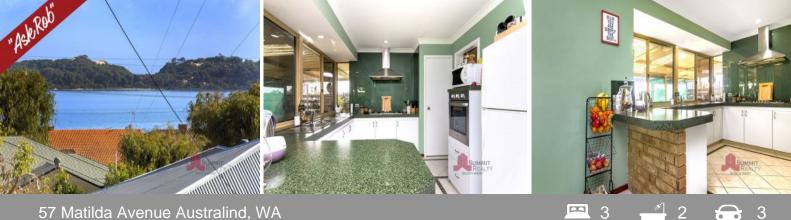

## Watch the sun go down from your kitchen or patio.

FEEL THAT ESTUARY BREEZE! (Corner Matilda Av & Latour St)

Enjoy estuary glimpses through the large windows of a modern kitchen in this well presented, three-bedroom, two-bathroom family home, which is just a 5-minute leisurely walk to the Australind estuary. Positioned high on the corner of Matilda Street & Latour Street, with two street access, there is secure undercover parking for 3 vehicles in total.

- The well-appointed kitchen has a gas cooktop with glass splashback, rangehood, wall oven

For more details please visit : https://www.summitbunbury.com.au/4923932

|  | Price:       | Offers Over \$379,000  |
|--|--------------|------------------------|
|  | Water Rates: | \$250.00/year (approx) |