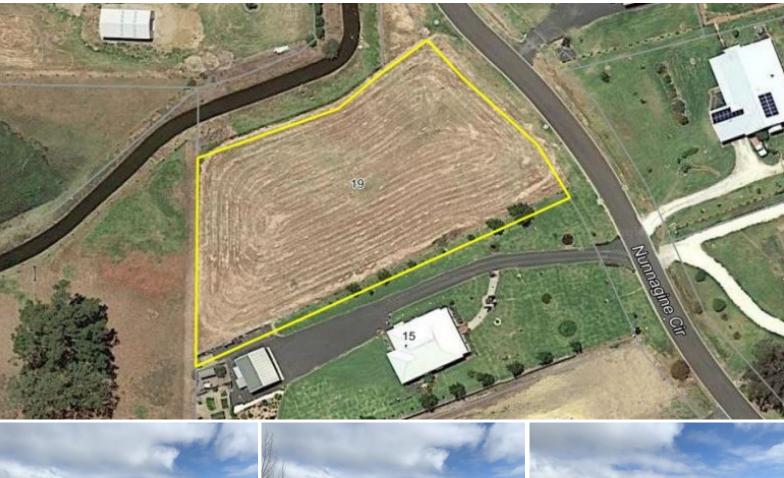

19 Nunnagine Circle Roelands, WA

## COUNTRY LIVING AT ITS FINEST

If you are looking for the country lifestyle, complete with a large 4,053m2 block and stunning views to match but still want the convenience of easy access to all that Bunbury has to offer- then this amazing property, nestled within Joshua Brook Estate and hugged by the Collie Hills is the one for you.

Picture yourself in the home you have always dreamt of, with room for all the inclusions, and surrounded by the beauty of the natural landscape-you will never want to leave home again!

**Price:** \$237,000