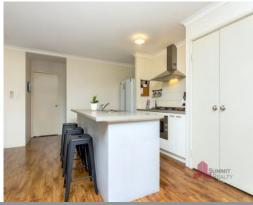

Features include:

- Modern brick and tile family home
- 4 large bedrooms W.I.R to master and B.I.R's to minors
- Huge open plan kitchen/dining/family R/C aircon & logfire
- Modern kitchen
- 2 bathrooms and 2 toilets, large laundry and sep toilet
- Spacious 5mx4m theatre room
- Side access to grassed yard to a powered 6mx6m workshop