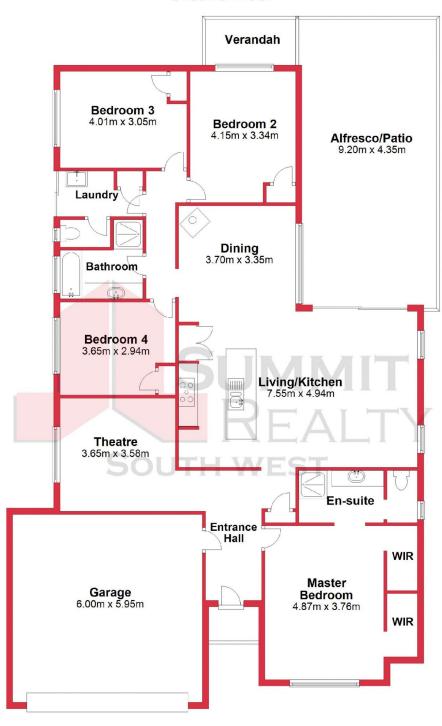

Features include:

- Modern brick and tile family home
- 4 large bedrooms W.I.R to master and B.I.R's to minors
- Huge open plan kitchen/dining/family R/C aircon & logfire
- Modern kitchen
- 2 bathrooms and 2 toilets, large laundry and sep toilet
- Spacious 5mx4m theatre room
- Side access to grassed yard to a powered 6mx6m workshop

## **Ground Floor**

This plan has been prepared for marketing purposes only. Whilst every care is taken in the production of this plan, measurements, angles and positioning of doors/windows may not be accurate. Interested parties are strongly advised to undertake their own checks when establishing the suitability for furniture etc. Not To Scale.