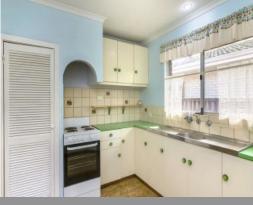

The kitchen is functional with a pantry, new electric oven and dishwasher.

Outside, there is a large paved patio, inbuilt barbecue, spacious enclosed backyard and a

For more details please visit : https://www.summitbunbury.com.au/4933662